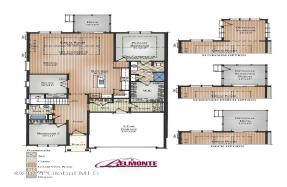

Acres: 0.2 Bedrooms: 2

Water: Public

Garage: 2

Exterior: Stone, Vinyl Siding Cooling: Central Air

Town: Wilton Bathrooms: 2 Full Sewer: Public Sewer Property Style: Ranch, Townhouse Exterior Features: Lighting Parking Spaces: 4 Property Type: Residential School District: Saratoga Springs Heat: Natural Gas

Basement: Full

County: Saratoga

Interior Features: High Speed Internet, Walk-In Closet(s), Kitchen Island

Daniel Davies NYS Licensed Real Estate Broker GRI, ABR, RSPS,SRS,C2EX (518) 656-9068 dan@daviesrealty.net