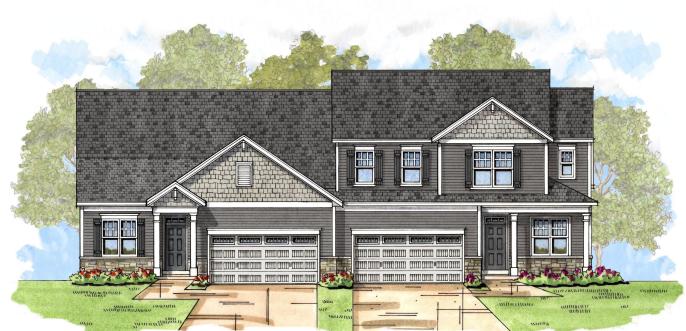

## MLS# - 202415386 - Price: \$561,900

32 Daintree Drive, Saratoga Springs, NY

**Description:** Brand New Saratoga's 'FOREST GROVE community', to be built - Belmonte Builders. This amazing new-home community has something for everyone ranging from maintenance free twin homes to single family homes. Offering 400+ home sites. Many floor plans to choose from - Ranches, first floor master suites, traditional styles and twin homes. Amenities include outdoor pool & pavilion, community center w/athletic facility, pickle ball courts, dog park and walking trails Pricing begins in the mid 500's. Additional Lot premiums apply. Low Wilton Taxes. Twin homes are maintenance free living. A 10x10 deck is provided for outdoor entertaining.

Acres: 0.2 Bedrooms: 2

Water: Public

Garage: 2

Exterior: Stone, Vinyl Siding Cooling: Central Air

Town: Wilton Bathrooms: 2 Full Sewer: Public Sewer Property Style: Ranch, Townhouse Exterior Features: Lighting Parking Spaces: 4 Property Type: Residential School District: Saratoga Springs Heat: Natural Gas