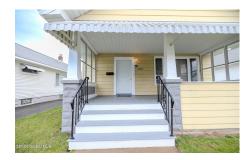

**Description:** Looking for a cozy bungalow in Mount Pleasant, Schenectady? This well-maintained home features 3 bedrooms, 1 bath, spacious living & dining areas, and a functional kitchen. Ample storage in the attic and basement, plus a detached garage and a decent backyard. Conveniently located near shopping, dining, schools, and highways. The perfect home you have been looking for is right here waiting for you!

**Exterior:** Aluminum Siding, Block, Vinyl Siding

Cooling: Window Unit(s)

Property Type: Residential School District: Schenectady

Sewer: Public Sewer

Property Style: Bungalow

Exterior Features: Drive-Paved