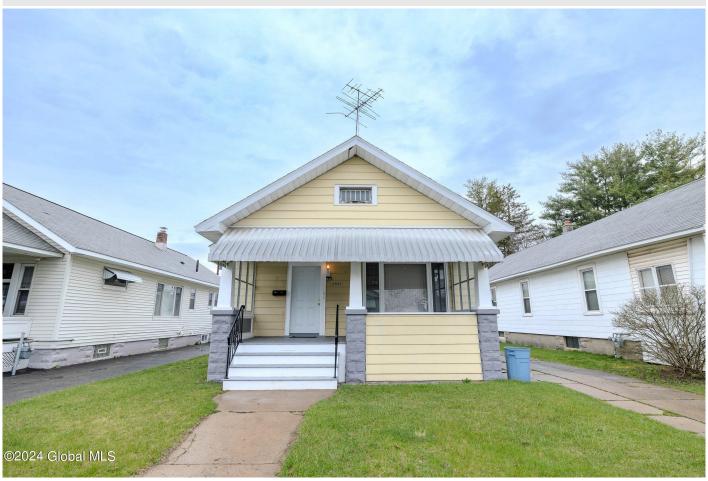

**Description:** Looking for a cozy bungalow in Mount Pleasant, Schenectady? This well-maintained home features 3 bedrooms, 1 bath, spacious living & dining areas, and a functional kitchen. Ample storage in the attic and basement, plus a detached garage and a decent backyard. Conveniently located near shopping, dining, schools, and highways. The perfect home you have been looking for is right here waiting for you!

**Exterior:** Aluminum Siding, Block, Vinyl Siding

Cooling: Window Unit(s)

Property Type: Residential School District: Schenectady

Sewer: Public Sewer

Property Style: Bungalow

Exterior Features: Drive-Paved