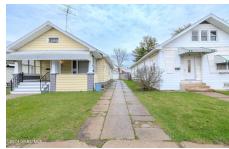

**Description:** Looking for a cozy bungalow in Mount Pleasant, Schenectady? This well-maintained home features 3 bedrooms, 1 bath, spacious living & dining areas, and a functional kitchen. Ample storage in the attic and basement, plus a detached garage and a decent backyard. Conveniently located near shopping, dining, schools, and highways. The perfect home you have been looking for is right here waiting for you!

**Exterior:** Aluminum Siding, Block, Vinyl Siding

Cooling: Window Unit(s)

Property Type: Residential School District: Schenectady

Sewer: Public Sewer

Property Style: Bungalow

Exterior Features: Drive-Paved