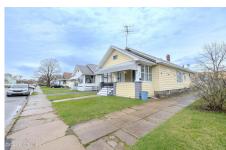

**Description:** Looking for a cozy bungalow in Mount Pleasant, Schenectady? This well-maintained home features 3 bedrooms, 1 bath, spacious living & dining areas, and a functional kitchen. Ample storage in the attic and basement, plus a detached garage and a decent backyard. Conveniently located near shopping, dining, schools, and highways. The perfect home you have been looking for is right here waiting for you!

**Exterior:** Aluminum Siding, Block, Vinyl Siding

Cooling: Window Unit(s)

Property Type: Residential School District: Schenectady

Sewer: Public Sewer

Property Style: Bungalow

Exterior Features: Drive-Paved