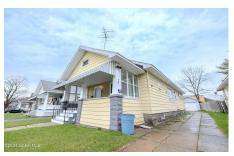

**Description:** Looking for a cozy bungalow in Mount Pleasant, Schenectady? This well-maintained home features 3 bedrooms, 1 bath, spacious living & dining areas, and a functional kitchen. Ample storage in the attic and basement, plus a detached garage and a decent backyard. Conveniently located near shopping, dining, schools, and highways. The perfect home you have been looking for is right here waiting for you!

**Exterior:** Aluminum Siding, Block, Vinyl Siding

Cooling: Window Unit(s)

Property Type: Residential School District: Schenectady

Sewer: Public Sewer

Property Style: Bungalow

Exterior Features: Drive-Paved