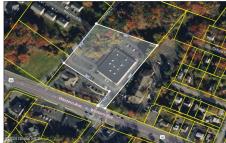

## MLS# - 202415376 - Price: \$3,500,000

1881 Western Avenue, Albany, NY

**Description:** +/-25,085 SF multi-tenant office / retail building on +/-3.1 acres located across from Pioneer Bank, Cumberland Farms, and Ace Hardware at signalized intersection just seconds from Crossgates Mall, Stuyvesant Plaza, and the University at Albany. 32,185 AADT. 18' clear ceiling height. Fully sprinklered. Municipal water & sewer. 113 on-site parking spaces (4.5 spaces per 1,000 SF). Originally constructed in 1972 as a grocery store and gut renovated and converted to multi-tenant office in 2006.

## Acres: 3.1

Property Type: Commercial Water: Public Property Style: Office County: Albany Zoning: Commercial

Above Ground Square Feet: 25085 School District: Guilderland Sewer: Public Sewer Basement: Slab Cooling: Central Air