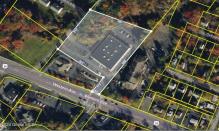

## MLS# - 202415376 - Price: \$3,500,000

1881 Western Avenue, Albany, NY

**Description:** +/-25,085 SF multi-tenant office / retail building on +/-3.1 acres located across from Pioneer Bank, Cumberland Farms, and Ace Hardware at signalized intersection just seconds from Crossgates Mall, Stuyvesant Plaza, and the University at Albany. 32,185 AADT. 18' clear ceiling height. Fully sprinklered. Municipal water & sewer. 113 on-site parking spaces (4.5 spaces per 1,000 SF). Originally constructed in 1972 as a grocery store and gut renovated and converted to multi-tenant office in 2006.

## Acres: 3.1

Property Type: Commercial Water: Public Property Style: Office County: Albany Zoning: Commercial

Above Ground Square Feet: 25085 School District: Guilderland Sewer: Public Sewer Basement: Slab Cooling: Central Air