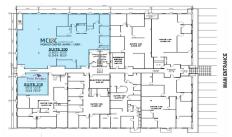

## MLS# - 202415376 - Price: \$3,500,000

1881 Western Avenue, Albany, NY

**Description:** +/-25,085 SF multi-tenant office / retail building on +/-3.1 acres located across from Pioneer Bank, Cumberland Farms, and Ace Hardware at signalized intersection just seconds from Crossgates Mall, Stuyvesant Plaza, and the University at Albany. 32,185 AADT. 18' clear ceiling height. Fully sprinklered. Municipal water & sewer. 113 on-site parking spaces (4.5 spaces per 1,000 SF). Originally constructed in 1972 as a grocery store and gut renovated and converted to multi-tenant office in 2006.

## Acres: 3.1

Property Type: Commercial Water: Public Property Style: Office County: Albany Zoning: Commercial

Above Ground Square Feet: 25085 School District: Guilderland Sewer: Public Sewer Basement: Slab Cooling: Central Air