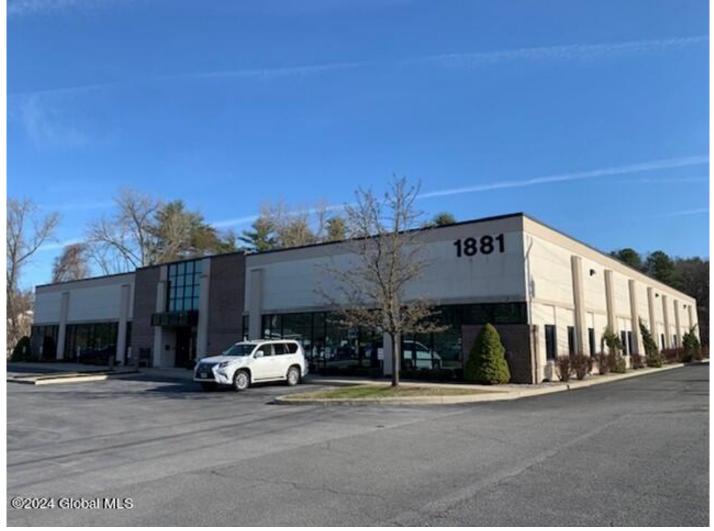

## MLS# - 202415376 - Price: \$3,500,000

1881 Western Avenue, Albany, NY

**Description:** +/-25,085 SF multi-tenant office / retail building on +/-3.1 acres located across from Pioneer Bank, Cumberland Farms, and Ace Hardware at signalized intersection just seconds from Crossgates Mall, Stuyvesant Plaza, and the University at Albany. 32,185 AADT. 18' clear ceiling height. Fully sprinklered. Municipal water & sewer. 113 on-site parking spaces (4.5 spaces per 1,000 SF). Originally constructed in 1972 as a grocery store and gut renovated and converted to multi-tenant office in 2006.