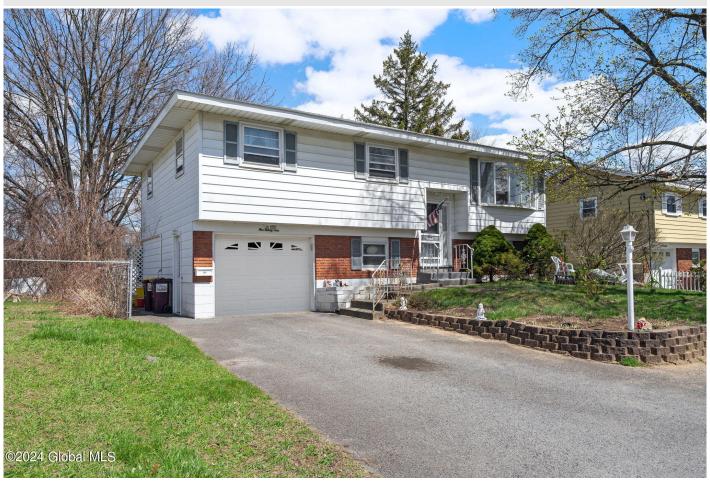

## MLS# - 202415360 - Price: \$259,900

194 Butler Street, Schenectady, NY

**Description:** Opportunity Knocks! Featuring 3 Bedrooms and 1.5 Baths with so much potential. Upstairs you have an open living room, kitchen and dining area. Hardwood flooring under all the carpets! Downstairs offers a family room with a wood burning fireplace and half bath. There is also an additional storage room/pantry. Fenced in backyard with an Inground pool, just in time for summer gatherings! This home awaits its next proud owners. Mohonasen School District. A MUST SEE

Acres: 0.34

Property Type: Residential School District: Mohonasen

Sewer: Septic Tank

Property Style: Raised Ranch Exterior Features: Lighting

Parking Spaces: 4

Below Ground Square Feet: 396 Town: Rotterdam

Exterior: Vinyl Siding

Cooling: Central Air