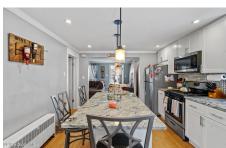

## MLS# - 202415358 - Price: \$225,000 718 Cramer Avenue, Schenectady, NY

**Description:** Cute as a Button! Enjoy this recently renovated bungalow located in the heart of Rotterdam. Featuring 3 bedrooms and 2 full bathrooms. Gourmet kitchen with granite countertops, center island and new cabinets. New flooring throughout, both bathrooms have been remodeled. Enclosed front porch and fenced in back yard. Very Affordable and Low Taxes. Close proximity to shopping centers, parks and 890. A MUST SEE!

Acres: 0.09 Bedrooms: 3

Estimated Taxes: \$5,248

Heat: Baseboard, Hot Water,

Natural Gas

Basement: Full, Sump Pump

County: Schenectady

Interior Features: High Speed Internet, Paddle Fan, Solid Surface Counters, Built-in Features, Ceramic Tile Bath, Crown Molding, Eat-in Kitchen Town: Rotterdam
Bathrooms: 2 Full
Water: Public
Garage: 1

Exterior: Vinyl Siding

Cooling: None

Property Type: Residential School District: Mohonasen

**Sewer:** Public Sewer **Property Style:** Bungalow

**Exterior Features:** Lighting

Parking Spaces: 4

Daniel Davies NYS Licensed Real Estate Broker GRI, ABR, RSPS,SRS,C2EX (518) 656-9068 dan@daviesrealty.net