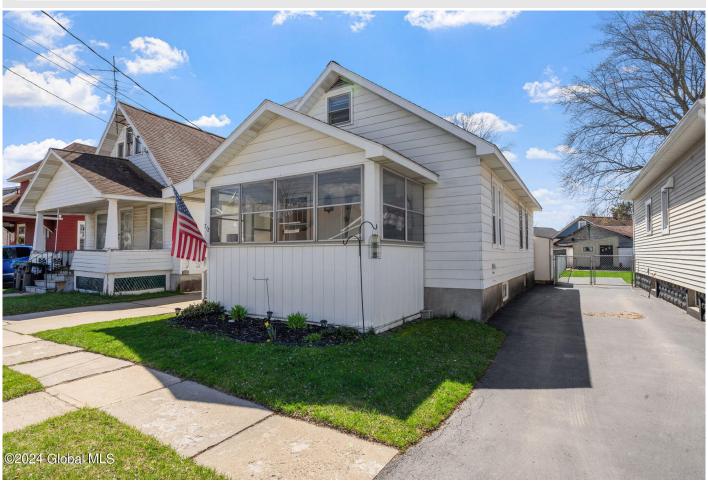

## MLS# - 202415358 - Price: \$225,000 718 Cramer Avenue, Schenectady, NY

**Description:** Cute as a Button! Enjoy this recently renovated bungalow located in the heart of Rotterdam. Featuring 3 bedrooms and 2 full bathrooms. Gourmet kitchen with granite countertops, center island and new cabinets. New flooring throughout, both bathrooms have been remodeled. Enclosed front porch and fenced in back yard. Very Affordable and Low Taxes. Close proximity to shopping centers, parks and 890. A MUST SEE!

Exterior: Vinyl Siding

Cooling: None

Property Type: Residential School District: Mohonasen

**Sewer:** Public Sewer **Property Style:** Bungalow

**Exterior Features:** Lighting

Parking Spaces: 4

Daniel Davies NYS Licensed Real Estate Broker GRI, ABR, RSPS,SRS,C2EX (518) 656-9068 dan@daviesrealty.net