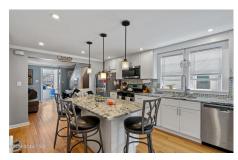

## MLS# - 202415358 - Price: \$225,000 718 Cramer Avenue, Schenectady, NY

**Description:** Cute as a Button! Enjoy this recently renovated bungalow located in the heart of Rotterdam. Featuring 3 bedrooms and 2 full bathrooms. Gourmet kitchen with granite countertops, center island and new cabinets. New flooring throughout, both bathrooms have been remodeled. Enclosed front porch and fenced in back yard. Very Affordable and Low Taxes. Close proximity to shopping centers, parks and 890. A MUST SEE!