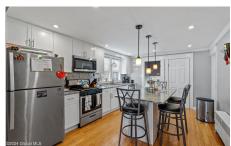

## MLS# - 202415358 - Price: \$225,000 718 Cramer Avenue, Schenectady, NY

**Description:** Cute as a Button! Enjoy this recently renovated bungalow located in the heart of Rotterdam. Featuring 3 bedrooms and 2 full bathrooms. Gourmet kitchen with granite countertops, center island and new cabinets. New flooring throughout, both bathrooms have been remodeled. Enclosed front porch and fenced in back yard. Very Affordable and Low Taxes. Close proximity to shopping centers, parks and 890. A MUST SEE!

Acres: 0.09 Bedrooms: 3

Estimated Taxes: \$5,248

Heat: Baseboard, Hot Water,

Natural Gas

Basement: Full, Sump Pump

County: Schenectady

Interior Features: High Speed Internet, Paddle Fan, Solid Surface Counters, Built-in Features, Ceramic Tile Bath, Crown Molding, Eat-in Kitchen Town: Rotterdam
Bathrooms: 2 Full
Water: Public
Garage: 1

Exterior: Vinyl Siding

Cooling: None

Property Type: Residential School District: Mohonasen

**Sewer:** Public Sewer **Property Style:** Bungalow

**Exterior Features:** Lighting

Parking Spaces: 4

Daniel Davies NYS Licensed Real Estate Broker GRI, ABR, RSPS,SRS,C2EX (518) 656-9068 dan@daviesrealty.net