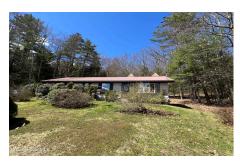

## **MLS# - 202415357 - Price: \$349,000** 4215 Lake Shore Drive, Diamond Point, NY

**Description:** Ranch in prime location between Lake George Village and Bolton. Easy access to Bolton public beach, shopping, and restaurants. Mountain views and filtered Lake views. Main floor has 2 bedrooms and basement has 2 bedrooms, full bathroom, living room with pellet stove, and "kitchenette" area (no appliances). Spacious .47 acre yard with outdoor sitting area and shed. Driveway redone approximately 3 years ago, water heater replaced 2023, newer floors, updated first floor bathroom. Great year round home or perfect for summer access to all Lake George has to offer.

Acres: 0.46

Property Type: Residential School District: Bolton Water: Drilled Well

Garage: 2

Exterior: Vinyl Siding

Cooling: None

Below Ground Square Feet: 520 Town: Bolton

Bedrooms: 4

Estimated Taxes: \$2,200 Sewer: Septic Tank

Property Style: Ranch

Exterior Features: Drive-Paved,

Garden

Parking Spaces: 6

Bathrooms: 2 Full

Lake/River: Lake George Heat: Electric, Pellet Stove

Basement: Finished, Full, Heated,

Interior Entry, Wood Stove