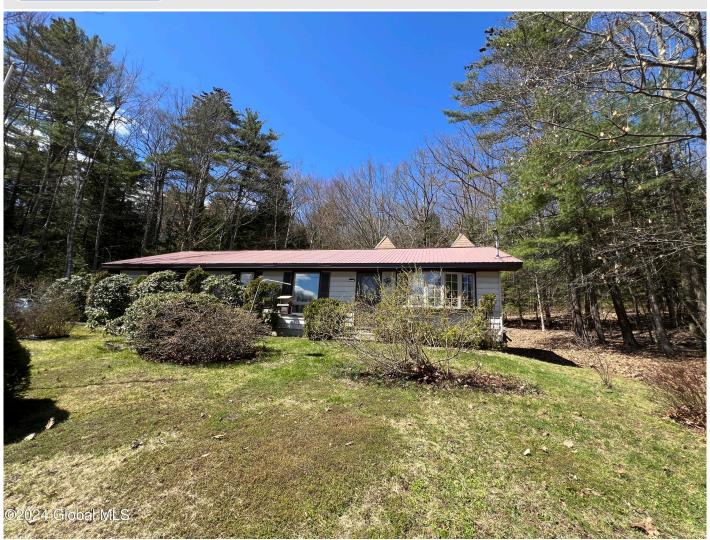

## **MLS# - 202415357 - Price: \$349,000** 4215 Lake Shore Drive, Diamond Point, NY

**Description:** Ranch in prime location between Lake George Village and Bolton. Easy access to Bolton public beach, shopping, and restaurants. Mountain views and filtered Lake views. Main floor has 2 bedrooms and basement has 2 bedrooms, full bathroom, living room with pellet stove, and "kitchenette" area (no appliances). Spacious .47 acre yard with outdoor sitting area and shed. Driveway redone approximately 3 years ago, water heater replaced 2023, newer floors, updated first floor bathroom. Great year round home or perfect for summer access to all Lake George has to offer.

Acres: 0.46

Property Type: Residential School District: Bolton Water: Drilled Well

Garage: 2

Exterior: Vinyl Siding

Cooling: None

Below Ground Square Feet: 520 Town: Bolton

Bedrooms: 4

Estimated Taxes: \$2,200 Sewer: Septic Tank

Property Style: Ranch

Exterior Features: Drive-Paved,

Garden

Parking Spaces: 6

Bathrooms: 2 Full

Lake/River: Lake George Heat: Electric, Pellet Stove

Basement: Finished, Full, Heated,

Interior Entry, Wood Stove