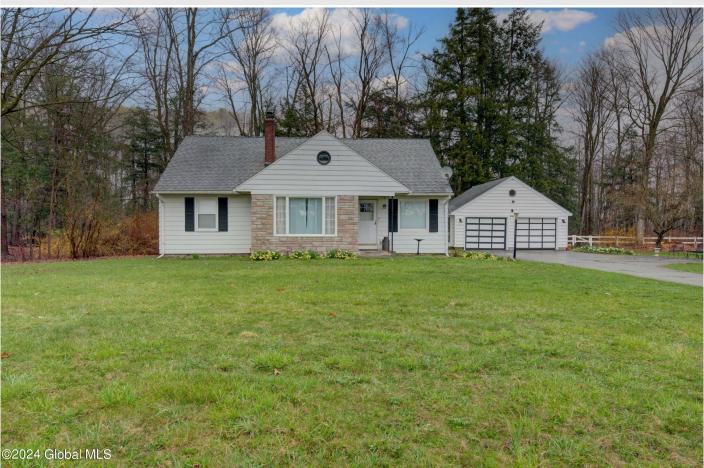

## MLS# - 202415349 - Price: \$235,000

1936 State Highway 5s , Amsterdam, NY

**Description:** This cape cod style home sitting on 2.5 acres in Fonda-Fultonville School district has so much to offer !! Two bedrooms and 1 bathroom on the main level and an additional finished space upstairs which would be perfect for extra bedrooms, office, or storage. The hardwood floors were recently refinished and there is a fresh coat of paint throughout. Propane fireplace in the living room and stainless steel appliances in the kitchen. Thats not all. step outside to your large 2 car garage with bonus storage above!! This home is currently on a septic but work is set to begin April 22nd for public sewer!!

Acres: 2.5 Bedrooms: 2 Estimated Taxes: \$4,270 Heat: Baseboard, Hot Water, Oil Basement: Full, Unfinished County: Montgomery Town: Florida Bathrooms: 1 Full Water: Public Garage: 2 Exterior: Aluminum Siding Cooling: None Property Type: Residential School District: Fonda-Fultonville Sewer: Septic Tank Property Style: Cape Cod Exterior Features: Drive-Paved Parking Spaces: 6