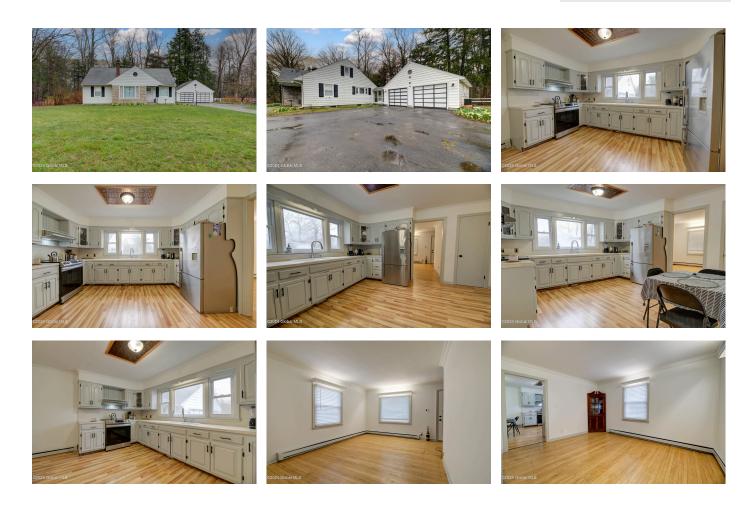

## MLS# - 202415349 - Price: \$235,000

1936 State Highway 5s , Amsterdam, NY

**Description:** This cape cod style home sitting on 2.5 acres in Fonda-Fultonville School district has so much to offer !! Two bedrooms and 1 bathroom on the main level and an additional finished space upstairs which would be perfect for extra bedrooms, office, or storage. The hardwood floors were recently refinished and there is a fresh coat of paint throughout. Propane fireplace in the living room and stainless steel appliances in the kitchen. Thats not all. step outside to your large 2 car garage with bonus storage above!! This home is currently on a septic but work is set to begin April 22nd for public sewer!!

Acres: 2.5 Bedrooms: 2 Estimated Taxes: \$4,270 Heat: Baseboard, Hot Water, Oil Basement: Full, Unfinished County: Montgomery Town: Florida Bathrooms: 1 Full Water: Public Garage: 2 Exterior: Aluminum Siding Cooling: None Property Type: Residential School District: Fonda-Fultonville Sewer: Septic Tank Property Style: Cape Cod Exterior Features: Drive-Paved Parking Spaces: 6