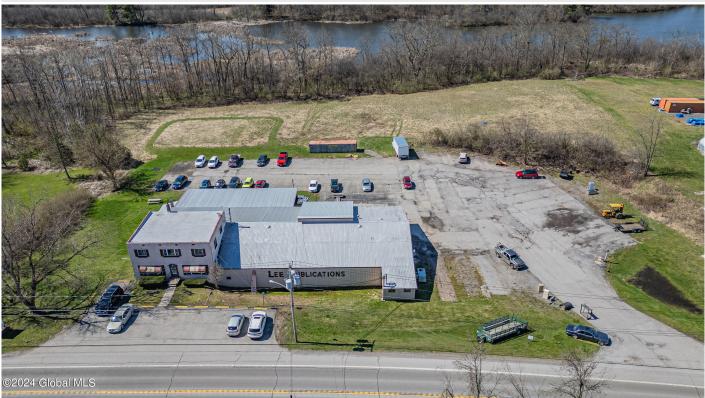

## MLS# - 202415348 - Price: \$649,000

6113 Ny-5, Palatine Bridge, NY

**Description:** Prime 11,100 sq ft Commercial Property! Ideal for light manufacturing, abundant natural ight, ample off-street parking, nearly 5 acres, well-maintained, private water/sewer, three-phase elecric, and located on a state highway makes it a prime location only minute from NY State Thruway exit 29.

## Acres: 4.6

Estimated Taxes: \$15,135 Heat: Baseboard, Natural Gas

County: Montgomery Zoning: Industrial Town: Palatine Bridge Water: Drilled Well Property Style: Office, Commercial Cooling: Window Unit(s) Property Type: Commercial Sewer: Other, Septic Tank Exterior: Metal Siding, Block

Parking Spaces: 60

Daniel Davies NYS Licensed Real Estate Broker GRI, ABR, RSPS,SRS,C2EX (518) 656-9068 dan@daviesrealty.net