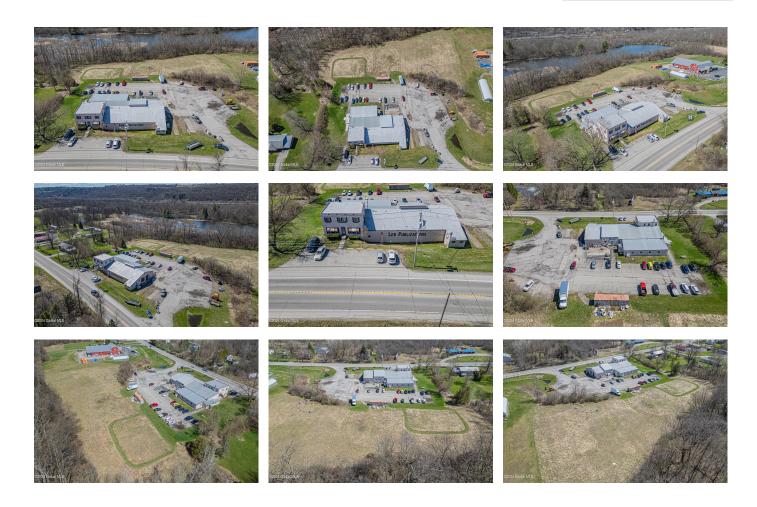

## MLS# - 202415348 - Price: \$649,000

6113 Ny-5, Palatine Bridge, NY

**Description:** Prime 11,100 sq ft Commercial Property! Ideal for light manufacturing, abundant natural ight, ample off-street parking, nearly 5 acres, well-maintained, private water/sewer, three-phase elecric, and located on a state highway makes it a prime location only minute from NY State Thruway exit 29.

## Acres: 4.6

Estimated Taxes: \$15,135 Heat: Baseboard, Natural Gas

County: Montgomery Zoning: Industrial Town: Palatine Bridge Water: Drilled Well Property Style: Office, Commercial Cooling: Window Unit(s) Property Type: Commercial Sewer: Other, Septic Tank Exterior: Metal Siding, Block

Parking Spaces: 60

Daniel Davies NYS Licensed Real Estate Broker GRI, ABR, RSPS,SRS,C2EX (518) 656-9068 dan@daviesrealty.net