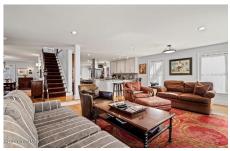

## MLS# - 202415338 - Price: \$549,900

2 Whipple Place, Greenwich, NY

**Description:** \*Open House is Cancelled This 2013 custom Greek Revival Home is loaded w/ charm & character; featuring mixed width hardwood floors flowing throughout the updated kitchen, open living area & formal dining room. Custom built-in shelving throughout the home provides ample space for storage. Upstairs the primary suite includes an updated bath with double vessel sink & marble vanity, walk-in closet & dressing room. The basement is drywalled- ready to finish to your liking. Outside, the property offers beautiful gardens surrounding a large screened in back porch and paver patio as well as two front porches. Above the garage is a separate guest suite, including office space and full bath. This home is located in sought after Greenwich, nestled along the Battenkill River w/ highly rated schools