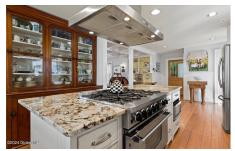

## MLS# - 202415338 - Price: \$549,900

2 Whipple Place, Greenwich, NY

**Description:** \*Open House is Cancelled This 2013 custom Greek Revival Home is loaded w/ charm & character; featuring mixed width hardwood floors flowing throughout the updated kitchen, open living area & formal dining room. Custom built-in shelving throughout the home provides ample space for storage. Upstairs the primary suite includes an updated bath with double vessel sink & marble vanity, walk-in closet & dressing room. The basement is drywalled- ready to finish to your liking. Outside, the property offers beautiful gardens surrounding a large screened in back porch and paver patio as well as two front porches. Above the garage is a separate guest suite, including office space and full bath. This home is located in sought after Greenwich, nestled along the Battenkill River w/ highly rated schools

Acres: 0.42 Bedrooms: 4

Estimated Taxes: \$9,895 Heat: Forced Air, Natural Gas,

Radiant Floor

Basement: Bilco Doors, Full

County: Washington

Interior Features: High Speed Internet, Walk-In Closet(s), Built-in Features, Eat-in Kitchen, Kitchen

Island

Town: Greenwich
Bathrooms: 3 Full
Water: Public
Garage: 2

Exterior: Fiber Cement, Wood

iding

Cooling: Central Air

Property Type: Residential School District: Greenwich

Sewer: Septic Tank

Property Style: Custom, Greek