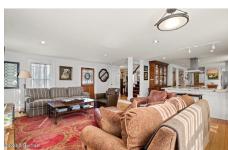

## MLS# - 202415338 - Price: \$549,900

2 Whipple Place, Greenwich, NY

**Description:** \*Open House is Cancelled This 2013 custom Greek Revival Home is loaded w/ charm & character; featuring mixed width hardwood floors flowing throughout the updated kitchen, open living area & formal dining room. Custom built-in shelving throughout the home provides ample space for storage. Upstairs the primary suite includes an updated bath with double vessel sink & marble vanity, walk-in closet & dressing room. The basement is drywalled- ready to finish to your liking. Outside, the property offers beautiful gardens surrounding a large screened in back porch and paver patio as well as two front porches. Above the garage is a separate guest suite, including office space and full bath. This home is located in sought after Greenwich, nestled along the Battenkill River w/ highly rated schools