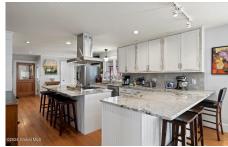

## MLS# - 202415338 - Price: \$549,900

2 Whipple Place, Greenwich, NY

**Description:** \*Open House is Cancelled This 2013 custom Greek Revival Home is loaded w/ charm & character; featuring mixed width hardwood floors flowing throughout the updated kitchen, open living area & formal dining room. Custom built-in shelving throughout the home provides ample space for storage. Upstairs the primary suite includes an updated bath with double vessel sink & marble vanity, walk-in closet & dressing room. The basement is drywalled- ready to finish to your liking. Outside, the property offers beautiful gardens surrounding a large screened in back porch and paver patio as well as two front porches. Above the garage is a separate guest suite, including office space and full bath. This home is located in sought after Greenwich, nestled along the Battenkill River w/ highly rated schools