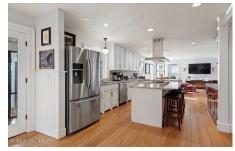

## MLS# - 202415338 - Price: \$549,900

2 Whipple Place, Greenwich, NY

**Description:** \*Open House is Cancelled This 2013 custom Greek Revival Home is loaded w/ charm & character; featuring mixed width hardwood floors flowing throughout the updated kitchen, open living area & formal dining room. Custom built-in shelving throughout the home provides ample space for storage. Upstairs the primary suite includes an updated bath with double vessel sink & marble vanity, walk-in closet & dressing room. The basement is drywalled- ready to finish to your liking. Outside, the property offers beautiful gardens surrounding a large screened in back porch and paver patio as well as two front porches. Above the garage is a separate guest suite, including office space and full bath. This home is located in sought after Greenwich, nestled along the Battenkill River w/ highly rated schools

Acres: 0.42 Bedrooms: 4

Estimated Taxes: \$9,895 Heat: Forced Air, Natural Gas,

Radiant Floor

Basement: Bilco Doors, Full

County: Washington

Interior Features: High Speed Internet, Walk-In Closet(s), Built-in Features, Eat-in Kitchen, Kitchen

Island

Town: Greenwich
Bathrooms: 3 Full
Water: Public
Garage: 2

Exterior: Fiber Cement, Wood

iding

Cooling: Central Air

Property Type: Residential School District: Greenwich

Sewer: Septic Tank

Property Style: Custom, Greek