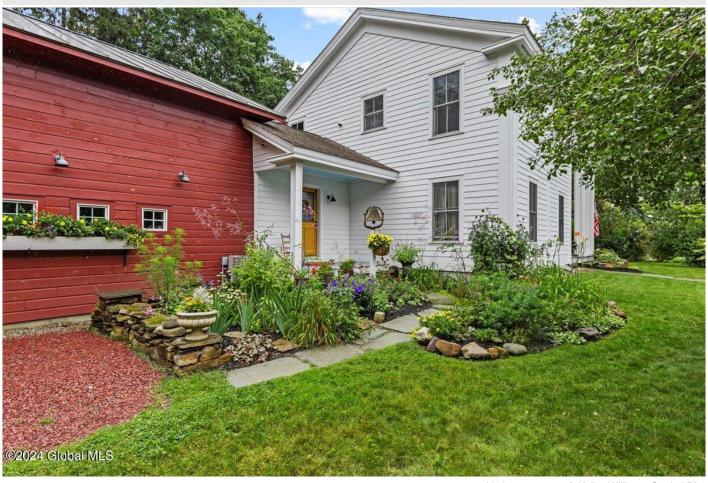

## MLS# - 202415338 - Price: \$549,900

2 Whipple Place, Greenwich, NY

**Description:** \*Open House is Cancelled This 2013 custom Greek Revival Home is loaded w/ charm & character; featuring mixed width hardwood floors flowing throughout the updated kitchen, open living area & formal dining room. Custom built-in shelving throughout the home provides ample space for storage. Upstairs the primary suite includes an updated bath with double vessel sink & marble vanity, walk-in closet & dressing room. The basement is drywalled- ready to finish to your liking. Outside, the property offers beautiful gardens surrounding a large screened in back porch and paver patio as well as two front porches. Above the garage is a separate guest suite, including office space and full bath. This home is located in sought after Greenwich, nestled along the Battenkill River w/ highly rated schools