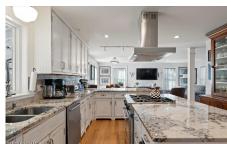

## MLS# - 202415338 - Price: \$549,900

2 Whipple Place, Greenwich, NY

**Description:** \*Open House is Cancelled This 2013 custom Greek Revival Home is loaded w/ charm & character; featuring mixed width hardwood floors flowing throughout the updated kitchen, open living area & formal dining room. Custom built-in shelving throughout the home provides ample space for storage. Upstairs the primary suite includes an updated bath with double vessel sink & marble vanity, walk-in closet & dressing room. The basement is drywalled- ready to finish to your liking. Outside, the property offers beautiful gardens surrounding a large screened in back porch and paver patio as well as two front porches. Above the garage is a separate guest suite, including office space and full bath. This home is located in sought after Greenwich, nestled along the Battenkill River w/ highly rated schools

Acres: 0.42 Bedrooms: 4

Estimated Taxes: \$9,895 Heat: Forced Air, Natural Gas,

Radiant Floor

Basement: Bilco Doors, Full

County: Washington

Interior Features: High Speed Internet, Walk-In Closet(s), Built-in Features, Eat-in Kitchen, Kitchen

Island

Town: Greenwich
Bathrooms: 3 Full
Water: Public
Garage: 2

Exterior: Fiber Cement, Wood

iding

Cooling: Central Air

Property Type: Residential School District: Greenwich

Sewer: Septic Tank

Property Style: Custom, Greek