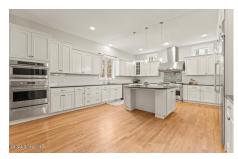

## MLS# - 202415334 - Price: \$949,900

12 Fairleigh Way, Ballston Lake, NY

**Description:** This immaculate home is located in the prestigious & sought after Fairway Woods neighborhood, Shen School District & just minutes from VanPatten Golf Course. Inside features a gourmet kitchen complete w/ GE monogram appliances, large island, & walk-in oversized pantry w/ built-in shelving. The first level also includes a formal dining room, office, and half bath. 2nd level offers plenty of space & natural light w/ 4 bedrooms & laundry room on this floor. The primary suite includes a large bay window, W.I.C. w/ custom built-ins, and jetted tub. A finished walkout basement provides the perfect additional living space, & even includes full bath & extra storage space. Last but not least the large, private backyard is ready to enjoy with a vast deck and paver patio with a built-in firepit!