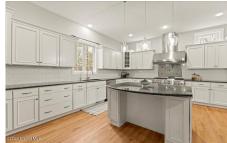

## MLS# - 202415334 - Price: \$949,900

12 Fairleigh Way, Ballston Lake, NY

**Description:** This immaculate home is located in the prestigious & sought after Fairway Woods neighborhood, Shen School District & just minutes from VanPatten Golf Course. Inside features a gourmet kitchen complete w/ GE monogram appliances, large island, & walk-in oversized pantry w/ built-in shelving. The first level also includes a formal dining room, office, and half bath. 2nd level offers plenty of space & natural light w/ 4 bedrooms & laundry room on this floor. The primary suite includes a large bay window, W.I.C. w/ custom built-ins, and jetted tub. A finished walkout basement provides the perfect additional living space, & even includes full bath & extra storage space. Last but not least the large, private backyard is ready to enjoy with a vast deck and paver patio with a built-in firepit!

Kitchen Island

Town: Clifton Park

Bathrooms: 4 Full

Water: Public Garage: 3

Basement: Finished, Full, Heated, Exterior: Vinyl Siding

Cooling: Central Air

Daniel Davies NYS Licensed Real Estate Broker GRI, ABR, RSPS,SRS,C2EX (518) 656-9068 dan@daviesrealty.net