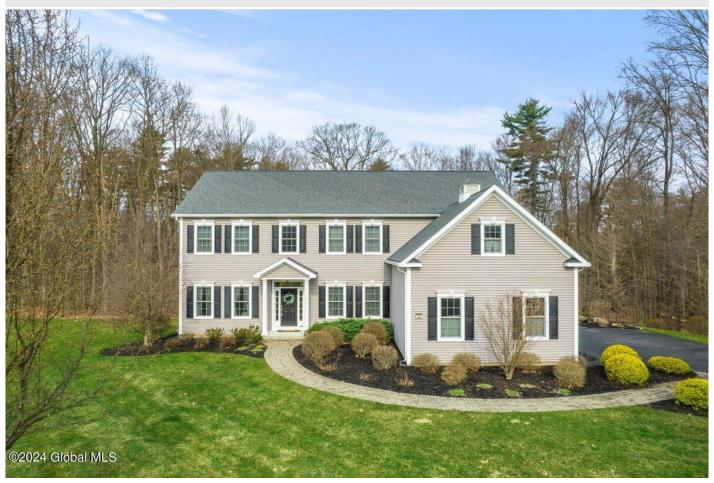

## MLS# - 202415334 - Price: \$949,900

12 Fairleigh Way, Ballston Lake, NY

**Description:** This immaculate home is located in the prestigious & sought after Fairway Woods neighborhood, Shen School District & just minutes from VanPatten Golf Course. Inside features a gourmet kitchen complete w/ GE monogram appliances, large island, & walk-in oversized pantry w/ built-in shelving. The first level also includes a formal dining room, office, and half bath. 2nd level offers plenty of space & natural light w/ 4 bedrooms & laundry room on this floor. The primary suite includes a large bay window, W.I.C. w/ custom built-ins, and jetted tub. A finished walkout basement provides the perfect additional living space, & even includes full bath & extra storage space. Last but not least the large, private backyard is ready to enjoy with a vast deck and paver patio with a built-in firepit!

Acres: 1.81

Property Type: Residential

School District: Shenendehowa

Sewer: Public Sewer

Property Style: Colonial,

Contemporary

Exterior Features: Drive-Paved

Parking Spaces: 10