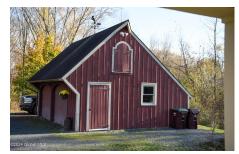

## **MLS# - 202415328 - Price: \$289,000** 1349 Johnsonville Road, Johnsonville, NY

**Description:** Open House cancelled\*Multiple Offers\* Please submit Best & Final by Monday 4/21 @ 1pm. Nestled on 9.84 acres, this historic farm home blends classic charm with modern updates. The house has been revitalized boasting new electric wiring, insulation, & fresh paint. An expansive yard with stream, blueberry bushes, and lit bridge. New barn (2016) with hot water, stalls, and paddocks. Garage w/insulation & electric. Inside, renovated dining, bedrooms, and living areas with a pellet stove & stone fireplace. Serene master with updated bath. Upstairs, two bedrooms with storage space. Own a piece of history with modern comforts.

Well

Garage: 2

Exterior: Wood Siding

Cooling: None

Property Type: Residential School District: Hoosic Valley

Property Style: Farmhouse

Exterior Features: Barn, Drive-

Parking Spaces: 10