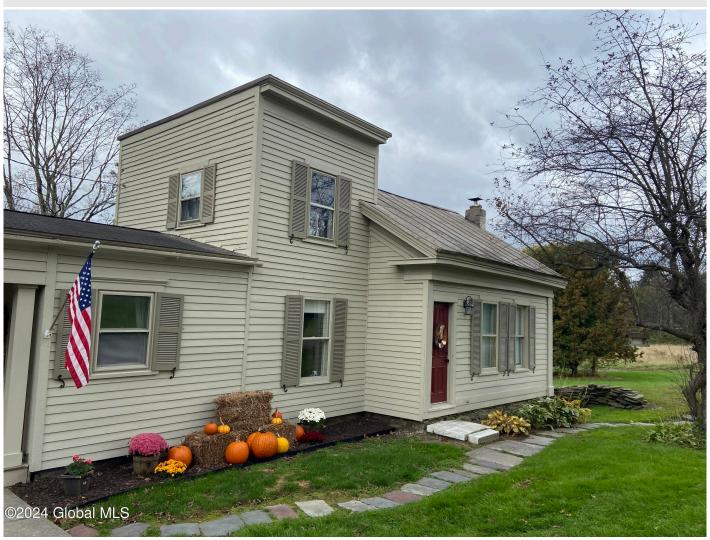

## **MLS# - 202415328 - Price: \$289,000** 1349 Johnsonville Road, Johnsonville, NY

**Description:** Open House cancelled\*Multiple Offers\* Please submit Best & Final by Monday 4/21 @ 1pm. Nestled on 9.84 acres, this historic farm home blends classic charm with modern updates. The house has been revitalized boasting new electric wiring, insulation, & fresh paint. An expansive yard with stream, blueberry bushes, and lit bridge. New barn (2016) with hot water, stalls, and paddocks. Garage w/insulation & electric. Inside, renovated dining, bedrooms, and living areas with a pellet stove & stone fireplace. Serene master with updated bath. Upstairs, two bedrooms with storage space. Own a piece of history with modern comforts.

Acres: 9.84 Bedrooms: 3

Estimated Taxes: \$4,727

Heat: Pellet Stove

Basement: Exterior Entry, Full,

Interior Entry, Other

County: Rensselaer Interior Features: Other Town: Pittstown Bathrooms: 1 Full

Water: Supplemental Well, Drilled Sewer: Septic Tank

Well

Garage: 2

Exterior: Wood Siding

Cooling: None

Property Type: Residential School District: Hoosic Valley

Property Style: Farmhouse

Exterior Features: Barn, Drive-

Parking Spaces: 10