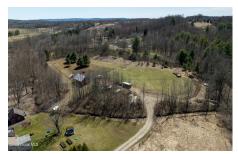

## **MLS# - 202415328 - Price: \$289,000** 1349 Johnsonville Road, Johnsonville, NY

**Description:** Open House cancelled\*Multiple Offers\* Please submit Best & Final by Monday 4/21 @ 1pm. Nestled on 9.84 acres, this historic farm home blends classic charm with modern updates. The house has been revitalized boasting new electric wiring, insulation, & fresh paint. An expansive yard with stream, blueberry bushes, and lit bridge. New barn (2016) with hot water, stalls, and paddocks. Garage w/insulation & electric. Inside, renovated dining, bedrooms, and living areas with a pellet stove & stone fireplace. Serene master with updated bath. Upstairs, two bedrooms with storage space. Own a piece of history with modern comforts.

Acres: 9.84 Bedrooms: 3

Estimated Taxes: \$4,727

Heat: Pellet Stove

Basement: Exterior Entry, Full,

Interior Entry, Other

County: Rensselaer Interior Features: Other Town: Pittstown Bathrooms: 1 Full

Water: Supplemental Well, Drilled Sewer: Septic Tank

Well

Garage: 2

Exterior: Wood Siding

Cooling: None

Property Type: Residential School District: Hoosic Valley

Property Style: Farmhouse

Exterior Features: Barn, Drive-

Parking Spaces: 10