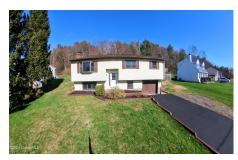

## MLS# - 202415322 - Price: \$329,999

292 Schodack Drive, Castleton, NY

**Description:** \*\*\*\*\*\*All Future Homeowners! \*\*\*\*\* High Curb Appeal And Quiet Neighborhood Describes This 3 Bedroom 1.5 Bath. This Raised Ranch Is Located Near The South Schodack Fire Department And Maple Hill Jr/Sr High School. New Hardwood Floors, Kitchen, Appliances, Bathrooms. This House Has A Lot Of Closet Space And An Attached Car Garage. New Driveway. The List Does Not Stop With This One.

Acres: 0.29

Property Type: Residential School District: Schodack

Sewer: Septic Tank

Property Style: Raised Ranch

County: Rensselaer Interior Features: Other Below Ground Square Feet: 672 Town: Schodack

Bedrooms: 3

Estimated Taxes: \$5,010

Heat: Forced Air

Basement: Full, Other Cooling: Central Air

Bathrooms: 1 Full Water: Public

Garage: 1

Exterior: Vinyl Siding

Parking Spaces: 4

**Daniel Davies** NYS Licensed Real Estate Broker GRI, ABR, RSPS,SRS,C2EX (518) 656-9068 dan@daviesrealty.net