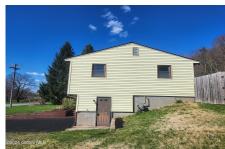

## MLS# - 202415322 - Price: \$329,999

292 Schodack Drive, Castleton, NY

**Description:** \*\*\*\*\*\*All Future Homeowners! \*\*\*\*\* High Curb Appeal And Quiet Neighborhood Describes This 3 Bedroom 1.5 Bath. This Raised Ranch Is Located Near The South Schodack Fire Department And Maple Hill Jr/Sr High School. New Hardwood Floors, Kitchen, Appliances, Bathrooms. This House Has A Lot Of Closet Space And An Attached Car Garage. New Driveway. The List Does Not Stop With This One.

Acres: 0.29

Property Type: Residential School District: Schodack

Sewer: Septic Tank

Property Style: Raised Ranch

County: Rensselaer Interior Features: Other Below Ground Square Feet: 672 Town: Schodack

Bedrooms: 3

Estimated Taxes: \$5,010

Heat: Forced Air

Basement: Full, Other Cooling: Central Air

Bathrooms: 1 Full Water: Public

Garage: 1

Exterior: Vinyl Siding

Parking Spaces: 4

**Daniel Davies** NYS Licensed Real Estate Broker GRI, ABR, RSPS,SRS,C2EX (518) 656-9068 dan@daviesrealty.net