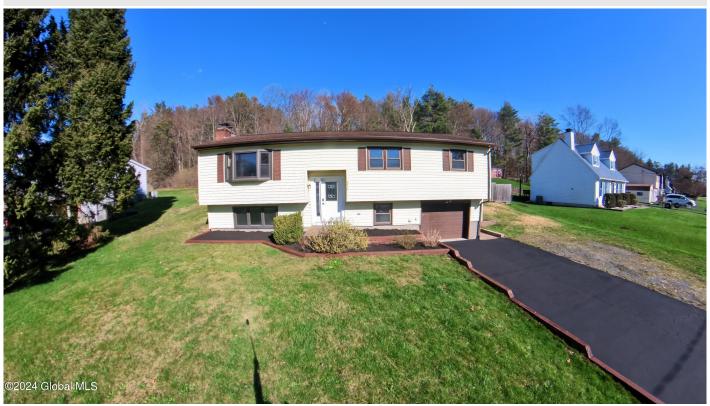

## MLS# - 202415322 - Price: \$329,999

292 Schodack Drive, Castleton, NY

**Description:** \*\*\*\*\*\*All Future Homeowners! \*\*\*\*\* High Curb Appeal And Quiet Neighborhood Describes This 3 Bedroom 1.5 Bath. This Raised Ranch Is Located Near The South Schodack Fire Department And Maple Hill Jr/Sr High School. New Hardwood Floors, Kitchen, Appliances, Bathrooms. This House Has A Lot Of Closet Space And An Attached Car Garage. New Driveway. The List Does Not Stop With This One.

Acres: 0.29

Property Type: Residential School District: Schodack

Sewer: Septic Tank

Property Style: Raised Ranch

County: Rensselaer Interior Features: Other Below Ground Square Feet: 672 Town: Schodack

Bedrooms: 3

Estimated Taxes: \$5,010

Heat: Forced Air

Basement: Full, Other Cooling: Central Air

Bathrooms: 1 Full Water: Public

Garage: 1

Exterior: Vinyl Siding

Parking Spaces: 4

**Daniel Davies** NYS Licensed Real Estate Broker GRI, ABR, RSPS,SRS,C2EX (518) 656-9068 dan@daviesrealty.net