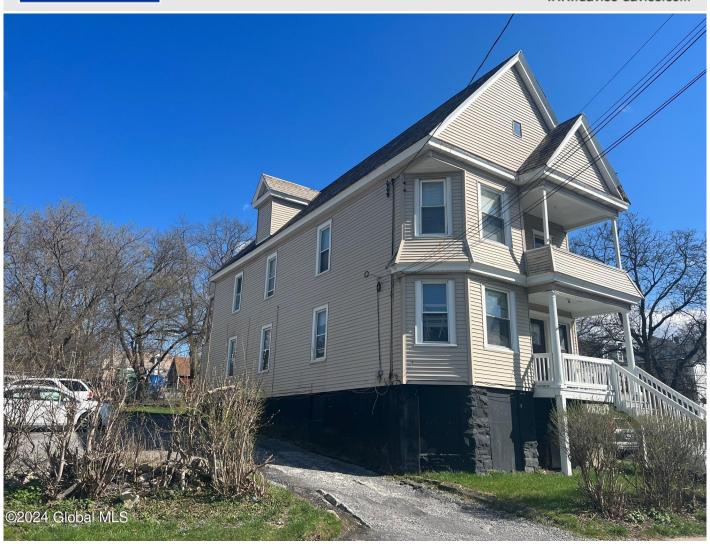

## **MLS# - 202415311 - Price: \$208,000** 1912 Foster Avenue, Schenectady, NY

**Description:** Excellent location, close to employment, 890, government offices, good rental history & solid investment or live in one unit & have tenant help pay mortgage by renting other. New windows being installed 1st floor & fresh paint by April 30. There are (2) 3 Bed / 1 Bath units, very spacious, 2 great porches, all well maintained, plus this is a double lot, so lots of off street parking or build a big multi car garage, another rental unit or . . .?

Acres: 0.18 Bedrooms: 6 Estimated Taxes: \$6,921

Heat: Forced Air, Natural Gas

Exterior: Aluminum Siding, Vinyl Siding

Zoning: Multi Residence

Town: Schenectady Bathrooms: 2 Full Water: Public

Property Style: Traditional County: Schenectady