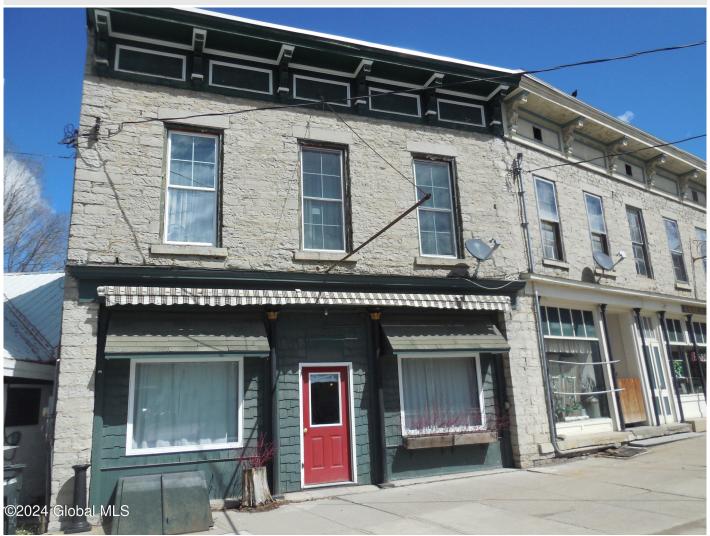

**Description:** Prime commercial space in the heart of the Historic Village of Cherry Valley. Well built stone building offers many business opportunities. An excellent owner occupied property with studio apartment upstairs. New roof in 2022.

Acres: 0.04

Property Type: Commercial

Water: Public

Property Style: Commercial

County: Otsego

**Interior Features:** High Speed Internet, Paddle Fan, Vaulted

Ceiling(s)

**Above Ground Square** 

Feet: 1872

School District: Cherry Valley-

Springfield

Sewer: Septic Tank

Basement: Exterior Entry, Full,

Interior Entry

Cooling: None

Town: Cherry Valley Village