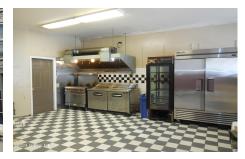

**Description:** Prime commercial space in the heart of the Historic Village of Cherry Valley. Well built stone building offers many business opportunities. An excellent owner occupied property with studio apartment upstairs. New roof in 2022.

Acres: 0.04

Property Type: Commercial

Water: Public

Property Style: Commercial

County: Otsego

**Interior Features:** High Speed Internet, Paddle Fan, Vaulted

Ceiling(s)

**Above Ground Square** 

Feet: 1872

School District: Cherry Valley-

Springfield

Sewer: Septic Tank

Basement: Exterior Entry, Full,

Interior Entry

Cooling: None

Town: Cherry Valley Village