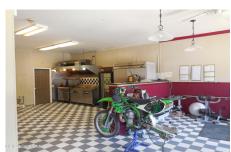

**Description:** Prime commercial space in the heart of the Historic Village of Cherry Valley. Well built stone building offers many business opportunities. An excellent owner occupied property with studio apartment upstairs. New roof in 2022.

Acres: 0.04

Property Type: Commercial

Water: Public

Property Style: Commercial

County: Otsego

**Interior Features:** High Speed Internet, Paddle Fan, Vaulted

Ceiling(s)

**Above Ground Square** 