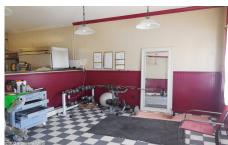

**Description:** Prime commercial space in the heart of the Historic Village of Cherry Valley. Well built stone building offers many business opportunities. An excellent owner occupied property with studio apartment upstairs. New roof in 2022.

Acres: 0.04

Property Type: Commercial

Water: Public

Property Style: Commercial

County: Otsego

**Interior Features:** High Speed Internet, Paddle Fan, Vaulted

Ceiling(s)

**Above Ground Square** 

Feet: 1872

School District: Cherry Valley-

Springfield

Sewer: Septic Tank

Basement: Exterior Entry, Full,

Interior Entry

Cooling: None

Town: Cherry Valley Village