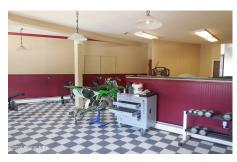

**Description:** Prime commercial space in the heart of the Historic Village of Cherry Valley. Well built stone building offers many business opportunities. An excellent owner occupied property with studio apartment upstairs. New roof in 2022.

Acres: 0.04

Property Type: Commercial

Water: Public

Property Style: Commercial

County: Otsego

**Interior Features:** High Speed Internet, Paddle Fan, Vaulted

Ceiling(s)

**Above Ground Square** 