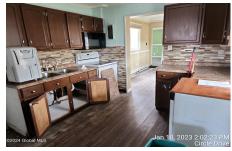

## MLS# - 202415274 - Price: \$225,000

1014 Circle Drive, Rotterdam, NY

**Description:** Cash or rehab loans only, need a furnace. Large home with some updates. HUGE fenced backyard. Above ground pool may need work. Gas heat. Large family room with cathedral ceilings. Nice covered front patio. Back patio. 4th bedroom has laundry hookups and a half bath all its own. WE HAVE TWO OFFERS IN FOR REVIEW ON THIS PROPERTY. ONE WILL BE ACCEPTED. NEW OFFERS WILL BE HELD AS BACK UPS AT THIS POINT.