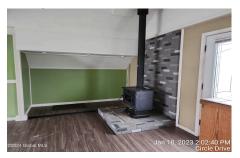

## MLS# - 202415274 - Price: \$225,000

1014 Circle Drive, Rotterdam, NY

**Description:** Cash or rehab loans only, need a furnace. Large home with some updates. HUGE fenced backyard. Above ground pool may need work. Gas heat. Large family room with cathedral ceilings. Nice covered front patio. Back patio. 4th bedroom has laundry hookups and a half bath all its own. WE HAVE TWO OFFERS IN FOR REVIEW ON THIS PROPERTY. ONE WILL BE ACCEPTED. NEW OFFERS WILL BE HELD AS BACK UPS AT THIS POINT.