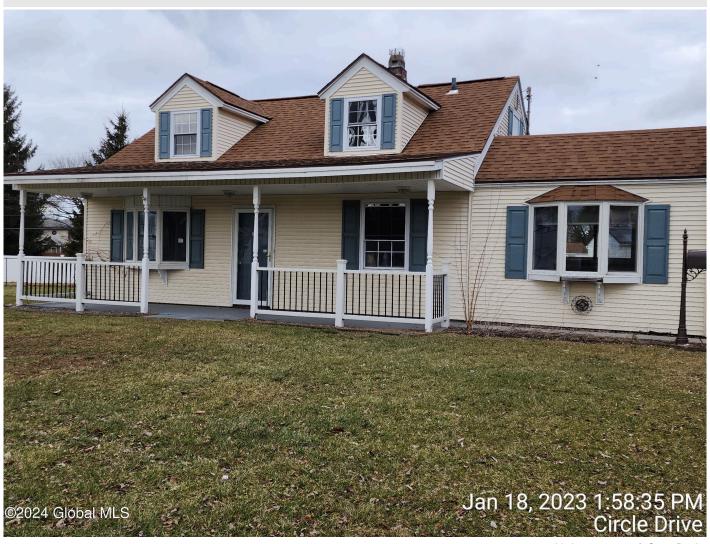

## MLS# - 202415274 - Price: \$225,000

1014 Circle Drive, Rotterdam, NY

**Description:** Cash or rehab loans only, need a furnace. Large home with some updates. HUGE fenced backyard. Above ground pool may need work. Gas heat. Large family room with cathedral ceilings. Nice covered front patio. Back patio. 4th bedroom has laundry hookups and a half bath all its own. WE HAVE TWO OFFERS IN FOR REVIEW ON THIS PROPERTY. ONE WILL BE ACCEPTED. NEW OFFERS WILL BE HELD AS BACK UPS AT THIS POINT.

Acres: 0.31 Bedrooms: 4

Estimated Taxes: \$4,000 Heat: Baseboard, Natural Gas

Exterior: Vinyl Siding Cooling: None

Town: Rotterdam

Bathrooms: 1 Full

Water: Public

Property Style: Cape Cod Exterior Features: None Parking Spaces: 6 Property Type: Residential School District: Mohonasen