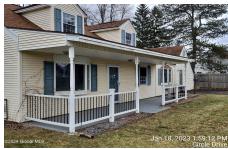

## MLS# - 202415274 - Price: \$225,000

1014 Circle Drive, Rotterdam, NY

**Description:** Cash or rehab loans only, need a furnace. Large home with some updates. HUGE fenced backyard. Above ground pool may need work. Gas heat. Large family room with cathedral ceilings. Nice covered front patio. Back patio. 4th bedroom has laundry hookups and a half bath all its own. WE HAVE TWO OFFERS IN FOR REVIEW ON THIS PROPERTY. ONE WILL BE ACCEPTED. NEW OFFERS WILL BE HELD AS BACK UPS AT THIS POINT.

Acres: 0.31 Bedrooms: 4

Estimated Taxes: \$4,000 Heat: Baseboard, Natural Gas

Exterior: Vinyl Siding Cooling: None

Town: Rotterdam

Bathrooms: 1 Full

Water: Public

Property Style: Cape Cod Exterior Features: None Parking Spaces: 6 Property Type: Residential School District: Mohonasen