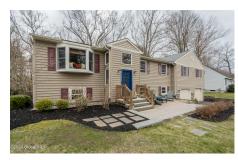

## **MLS# - 202415266 - Price: \$559,000** 29 Casino Drive, Saratoga Springs, NY

**Description:** This well maintained Custom split level home with over 3100 square feet of finished living space has everything! The open floor plan has a beautiful updated kitchen, dining room and expansive living room with access to the backyard from the deck. The large primary bedroom has an updated bathroom with a steam shower, sitting area, fireplace and a second deck with retractable awning. There are 3 more bedrooms on the main floor, ample storage and a full bathroom. Lower level has a family room with wood stove, rec room with Murphy Bed, full bath & wet-bar. This property is located on a quiet cul-de-sac and features a stone hardscape in the front yard and a private backyard perfect for outdoor activities. Just minutes to SPAC, the Track, Downtown Saratoga Springs, bike trails, parks and more!

Acres: 0.29 **Below Ground Square** 

Feet: 1092

Town: Saratoga Springs

Property Type: Residential

Bedrooms: 4

County: Saratoga

Bathrooms: 3 Full

School District: Saratoga Springs Estimated Taxes: \$6,060

Water: Public

Sewer: Public Sewer

Heat: Natural Gas, Radiant

Garage: 2

Property Style: Custom, Split

Basement: Finished, Full, Heated, Exterior: Vinyl Siding Walk-Out Access, Wood Stove,

Exterior Features: Drive-Paved