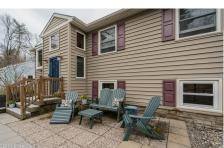

## **MLS# - 202415266 - Price: \$559,000** 29 Casino Drive, Saratoga Springs, NY

**Description:** This well maintained Custom split level home with over 3100 square feet of finished living space has everything! The open floor plan has a beautiful updated kitchen, dining room and expansive living room with access to the backyard from the deck. The large primary bedroom has an updated bathroom with a steam shower, sitting area, fireplace and a second deck with retractable awning. There are 3 more bedrooms on the main floor, ample storage and a full bathroom. Lower level has a family room with wood stove, rec room with Murphy Bed, full bath & wet-bar. This property is located on a quiet cul-de-sac and features a stone hardscape in the front yard and a private backyard perfect for outdoor activities. Just minutes to SPAC, the Track, Downtown Saratoga Springs, bike trails, parks and more!