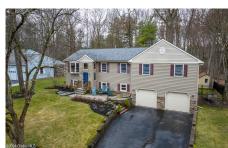

## **MLS# - 202415266 - Price: \$559,000** 29 Casino Drive, Saratoga Springs, NY

**Description:** This well maintained Custom split level home with over 3100 square feet of finished living space has everything! The open floor plan has a beautiful updated kitchen, dining room and expansive living room with access to the backyard from the deck. The large primary bedroom has an updated bathroom with a steam shower, sitting area, fireplace and a second deck with retractable awning. There are 3 more bedrooms on the main floor, ample storage and a full bathroom. Lower level has a family room with wood stove, rec room with Murphy Bed, full bath & wet-bar. This property is located on a quiet cul-de-sac and features a stone hardscape in the front yard and a private backyard perfect for outdoor activities. Just minutes to SPAC, the Track, Downtown Saratoga Springs, bike trails, parks and more!

Acres: 0.29 **Below Ground Square** 

Feet: 1092

Town: Saratoga Springs

Property Type: Residential

Bedrooms: 4

County: Saratoga

Bathrooms: 3 Full

School District: Saratoga Springs Estimated Taxes: \$6,060

Water: Public

Sewer: Public Sewer

Heat: Natural Gas, Radiant

Garage: 2

Property Style: Custom, Split

Basement: Finished, Full, Heated, Exterior: Vinyl Siding Walk-Out Access, Wood Stove,

Exterior Features: Drive-Paved