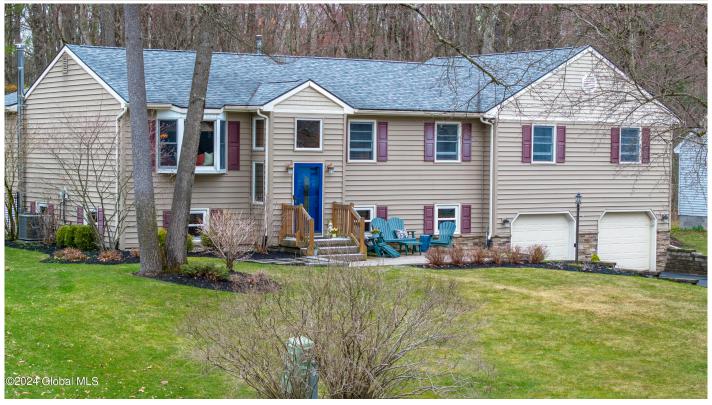

## **MLS# - 202415266 - Price: \$559,000** 29 Casino Drive, Saratoga Springs, NY

**Description:** This well maintained Custom split level home with over 3100 square feet of finished living space has everything! The open floor plan has a beautiful updated kitchen, dining room and expansive living room with access to the backyard from the deck. The large primary bedroom has an updated bathroom with a steam shower, sitting area, fireplace and a second deck with retractable awning. There are 3 more bedrooms on the main floor, ample storage and a full bathroom. Lower level has a family room with wood stove, rec room with Murphy Bed, full bath & wet-bar. This property is located on a quiet cul-de-sac and features a stone hardscape in the front yard and a private backyard perfect for outdoor activities. Just minutes to SPAC, the Track, Downtown Saratoga Springs, bike trails, parks and more!

Acres: 0.29 **Below Ground Square** 

Feet: 1092

Town: Saratoga Springs

Property Type: Residential

Bedrooms: 4

County: Saratoga

Bathrooms: 3 Full

School District: Saratoga Springs Estimated Taxes: \$6,060

Water: Public

Sewer: Public Sewer

Heat: Natural Gas, Radiant

Garage: 2

Property Style: Custom, Split

Basement: Finished, Full, Heated, Exterior: Vinyl Siding Walk-Out Access, Wood Stove,

Exterior Features: Drive-Paved