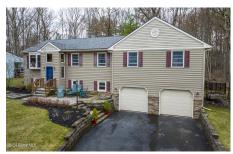

## **MLS# - 202415266 - Price: \$559,000** 29 Casino Drive, Saratoga Springs, NY

**Description:** This well maintained Custom split level home with over 3100 square feet of finished living space has everything! The open floor plan has a beautiful updated kitchen, dining room and expansive living room with access to the backyard from the deck. The large primary bedroom has an updated bathroom with a steam shower, sitting area, fireplace and a second deck with retractable awning. There are 3 more bedrooms on the main floor, ample storage and a full bathroom. Lower level has a family room with wood stove, rec room with Murphy Bed, full bath & wet-bar. This property is located on a quiet cul-de-sac and features a stone hardscape in the front yard and a private backyard perfect for outdoor activities. Just minutes to SPAC, the Track, Downtown Saratoga Springs, bike trails, parks and more!

Acres: 0.29 **Below Ground Square** 

Feet: 1092

Town: Saratoga Springs

Property Type: Residential

Bedrooms: 4

County: Saratoga

Bathrooms: 3 Full

School District: Saratoga Springs Estimated Taxes: \$6,060

Water: Public

Sewer: Public Sewer

Heat: Natural Gas, Radiant

Garage: 2

Property Style: Custom, Split

Basement: Finished, Full, Heated, Exterior: Vinyl Siding Walk-Out Access, Wood Stove,

Exterior Features: Drive-Paved