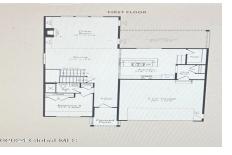

## MLS# - 202415264 - Price: \$703,800

3 Wheatfield Way, Mechanicville, NY

**Description:** Marini Homes - To be built - Pinebrook Hills We have plenty of lots still available. Average size of lot is .35 and most them back up to forever wild. Shen School District. Home size range from 1500 sq ft to over 3100+ sq ft. Pricing starting from \$513,900k, offering both one story ranch plans, 2 story traditional homes and our Trilogy floor plans. This BRAND NEW SUNDANCE model can fit on many of the other lots still available. Schedule now to view our model home on site.

Acres: 0.25

Bedrooms: 5

Estimated Taxes: \$40

Heat: Natural Gas

Basement: Full, Other

County: Saratoga

Interior Features: Solid Surface Counters, Walk-In Closet(s), Kitchen Island Town: Mechanicville Bathrooms: 4 Full Water: Public Garage: 2 Exterior: Stone, Vinyl Siding Cooling: Central Air Property Type: Residential School District: Shenendehowa Sewer: Public Sewer Property Style: Custom Exterior Features: Lighting Parking Spaces: 2