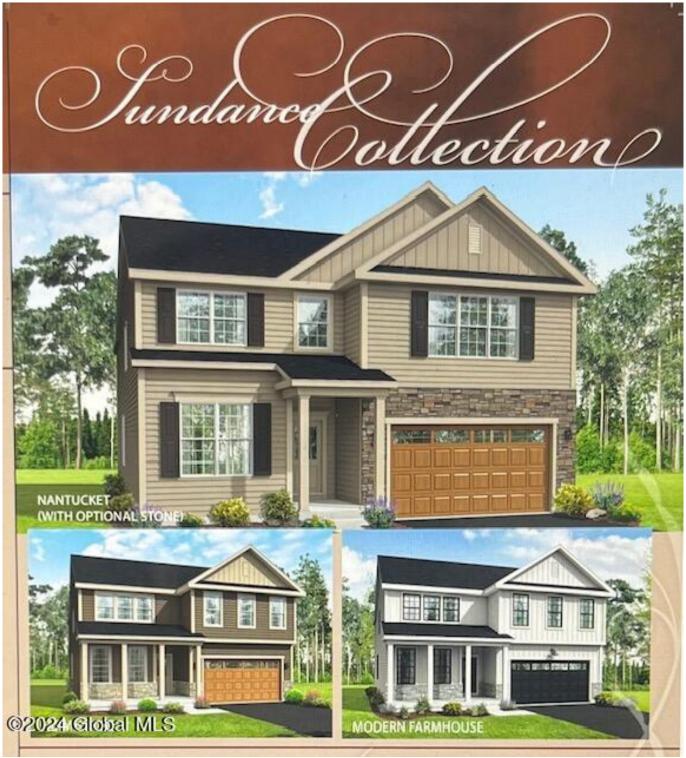

## MLS# - 202415264 - Price: \$703,800

3 Wheatfield Way, Mechanicville, NY

**Description:** Marini Homes - To be built - Pinebrook Hills We have plenty of lots still available. Average size of lot is .35 and most them back up to forever wild. Shen School District. Home size range from 1500 sq ft to over 3100+ sq ft. Pricing starting from \$513,900k, offering both one story ranch plans, 2 story traditional homes and our Trilogy floor plans. This BRAND NEW SUNDANCE model can fit on many of the other lots still available. Schedule now to view our model home on site.

Acres: 0.25

Bedrooms: 5

Estimated Taxes: \$40

Heat: Natural Gas

Basement: Full, Other

County: Saratoga

Interior Features: Solid Surface Counters, Walk-In Closet(s), Kitchen Island Town: Mechanicville Bathrooms: 4 Full Water: Public Garage: 2 Exterior: Stone, Vinyl Siding Cooling: Central Air Property Type: Residential School District: Shenendehowa Sewer: Public Sewer Property Style: Custom Exterior Features: Lighting Parking Spaces: 2