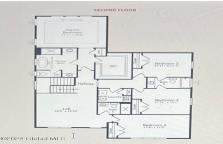

## MLS# - 202415264 - Price: \$703,800

3 Wheatfield Way, Mechanicville, NY

**Description:** Marini Homes - To be built - Pinebrook Hills We have plenty of lots still available. Average size of lot is .35 and most them back up to forever wild. Shen School District. Home size range from 1500 sq ft to over 3100+ sq ft. Pricing starting from \$513,900k, offering both one story ranch plans, 2 story traditional homes and our Trilogy floor plans. This BRAND NEW SUNDANCE model can fit on many of the other lots still available. Schedule now to view our model home on site.

Acres: 0.25

Bedrooms: 5

Estimated Taxes: \$40

Heat: Natural Gas

Basement: Full, Other

County: Saratoga

Interior Features: Solid Surface Counters, Walk-In Closet(s), Kitchen Island Town: Mechanicville Bathrooms: 4 Full Water: Public Garage: 2 Exterior: Stone, Vinyl Siding Cooling: Central Air Property Type: Residential School District: Shenendehowa Sewer: Public Sewer Property Style: Custom Exterior Features: Lighting Parking Spaces: 2