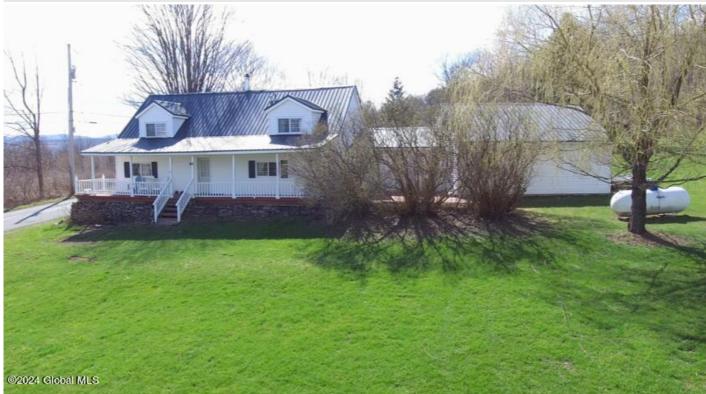

## MLS# - 202415252 - Price: \$224,777

160 Pearson Road, Preston Hollow, NY

**Description:** Enjoy incredible views of the Catskill Mountains while you relax on the front porch of this charming country home. Perfect for year round living & an affordable weekend getaway/skiing cabin and or hunting cabin. Sitting on over 5 sprawling acres, only 2.5 hours from NYC, this home offers 4 bedrms, attached garage, huge storage shed, 15 minutes to Windham Mtn., close to area lakes, tons of hiking trails and zoom flume! Did I mention the views?! This is not a run of the mill home, back around 1960 this was a barn & was converted to a home. It Features an open loft area, beautiful stone work, rustic charm w/ exposed beams, breezeway, patio and a huge porch! updates include new well pump, newer windows, newer metal roof and a newer propane furnace."sold as is" Don't miss out on this one

Acres: 5.3

Bedrooms: 4

Estimated Taxes: \$4,700 Heat: Electric, Forced Air,

Propane, Wood Stove

Basement: Partial

County: Albany

Zoning: Single Residence

Town: Rensselaerville Bathrooms: 1 Full Water: Drilled Well Garage: 1

Exterior: Vinyl Siding Cooling: None Interior Features: Paddle Fan, Other Property Type: Residential School District: Middleburgh Sewer: Septic Tank Property Style: Farmhouse

Exterior Features: Lighting Parking Spaces: 6