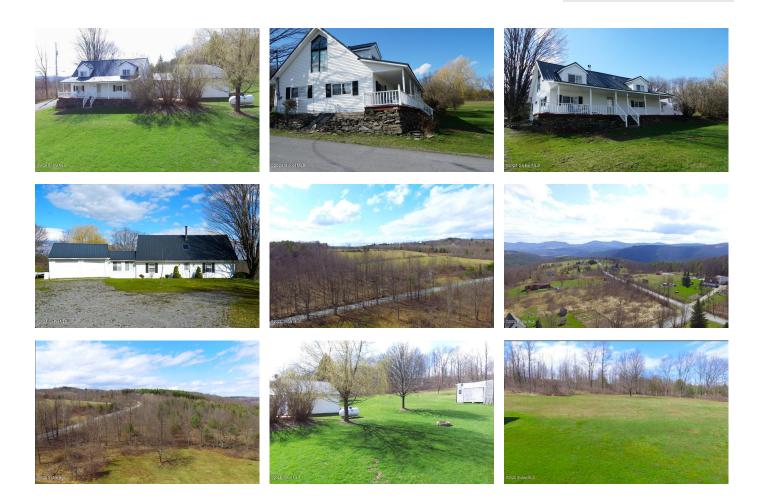

## MLS# - 202415252 - Price: \$224,777

160 Pearson Road, Preston Hollow, NY

**Description:** Enjoy incredible views of the Catskill Mountains while you relax on the front porch of this charming country home. Perfect for year round living & an affordable weekend getaway/skiing cabin and or hunting cabin. Sitting on over 5 sprawling acres, only 2.5 hours from NYC, this home offers 4 bedrms, attached garage, huge storage shed, 15 minutes to Windham Mtn., close to area lakes, tons of hiking trails and zoom flume! Did I mention the views?! This is not a run of the mill home, back around 1960 this was a barn & was converted to a home. It Features an open loft area, beautiful stone work, rustic charm w/ exposed beams, breezeway, patio and a huge porch! updates include new well pump, newer windows, newer metal roof and a newer propane furnace."sold as is" Don't miss out on this one

Acres: 5.3

Bedrooms: 4

Estimated Taxes: \$4,700 Heat: Electric, Forced Air,

Propane, Wood Stove

Basement: Partial

County: Albany

Zoning: Single Residence

Town: Rensselaerville Bathrooms: 1 Full Water: Drilled Well Garage: 1