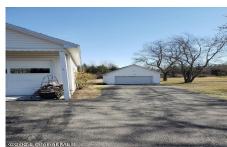

## MLS# - 202415250 - Price: \$384,900

247 Sugar Hill Road, Rexford, NY

**Description:** Exciting listing of lovely solid ranch built w/great care by owners. Country home in quiet neighborhood,17+ acres, wooded trails, some wetlands. Bright breezeway/den entrance leads into kitchen/DR. Home's main floor is 3 bedrooms, living room with fire place, full bath. half bath, closets, & lots of storage. Partially finished basement w/knotty pine, rustic FR, bedrm and/or office with closet, cold storage area. Walk-up attic could be added living space. Two, two-car garages for parking, workshop or outside storage. Former tree farm in back w/trails. Great find in Rexford, Close to all amenities in Clifton Pk. Great solid home, needs modern updating. Home is estate, being sold "as is", seller notes no repairs/replacements if founds on inspection. Easy to show, pre-qualified buyer.

Town: Clifton Park

Bathrooms: 1 Full Water: Drilled Well

Garage: 4

Exterior: Block, Drywall, Vinyl

Siding

Cooling: Window Unit(s)

Interior Features: High Speed

Internet, Kitchen Island