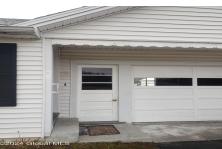

Town: Clifton Park

Bathrooms: 1 Full Water: Drilled Well

Garage: 4

Exterior: Block, Drywall, Vinyl

Siding

Cooling: Window Unit(s)

Interior Features: High Speed

Internet, Kitchen Island