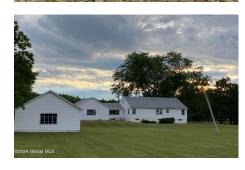

## MLS# - 202415250 - Price: \$384,900

247 Sugar Hill Road, Rexford, NY

**Description:** Exciting listing of lovely solid ranch built w/great care by owners. Country home in quiet neighborhood,17+ acres, wooded trails, some wetlands. Bright breezeway/den entrance leads into kitchen/DR. Home's main floor is 3 bedrooms, living room with fire place, full bath. half bath, closets, & lots of storage. Partially finished basement w/knotty pine, rustic FR, bedrm and/or office with closet, cold storage area. Walk-up attic could be added living space. Two, two-car garages for parking, workshop or outside storage. Former tree farm in back w/trails. Great find in Rexford, Close to all amenities in Clifton Pk. Great solid home, needs modern updating. Home is estate, being sold "as is", seller notes no repairs/replacements if founds on inspection. Easy to show, pre-qualified buyer.

Acres: 17.24 **Below Ground Square** 

Feet: 1000

Property Type: Residential

Bedrooms: 3 School District: Shenendehowa

Sewer: Septic Tank

Wood Stove

Property Style: Ranch

Basement: Exterior Entry, Full,