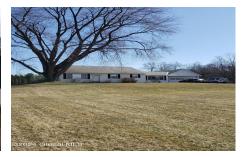

## MLS# - 202415250 - Price: \$384,900

247 Sugar Hill Road, Rexford, NY

**Description:** Exciting listing of lovely solid ranch built w/great care by owners. Country home in quiet neighborhood,17+ acres, wooded trails, some wetlands. Bright breezeway/den entrance leads into kitchen/DR. Home's main floor is 3 bedrooms, living room with fire place, full bath. half bath, closets, & lots of storage. Partially finished basement w/knotty pine, rustic FR, bedrm and/or office with closet, cold storage area. Walk-up attic could be added living space. Two, two-car garages for parking, workshop or outside storage. Former tree farm in back w/trails. Great find in Rexford, Close to all amenities in Clifton Pk. Great solid home, needs modern updating. Home is estate, being sold "as is", seller notes no repairs/replacements if founds on inspection. Easy to show, pre-qualified buyer.