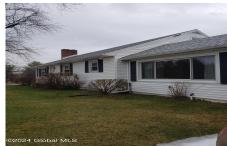

## MLS# - 202415250 - Price: \$384,900

247 Sugar Hill Road, Rexford, NY

**Description:** Exciting listing of lovely solid ranch built w/great care by owners. Country home in quiet neighborhood,17+ acres, wooded trails, some wetlands. Bright breezeway/den entrance leads into kitchen/DR. Home's main floor is 3 bedrooms, living room with fire place, full bath. half bath, closets, & lots of storage. Partially finished basement w/knotty pine, rustic FR, bedrm and/or office with closet, cold storage area. Walk-up attic could be added living space. Two, two-car garages for parking, workshop or outside storage. Former tree farm in back w/trails. Great find in Rexford, Close to all amenities in Clifton Pk. Great solid home, needs modern updating. Home is estate, being sold "as is", seller notes no repairs/replacements if founds on inspection. Easy to show, pre-qualified buyer.