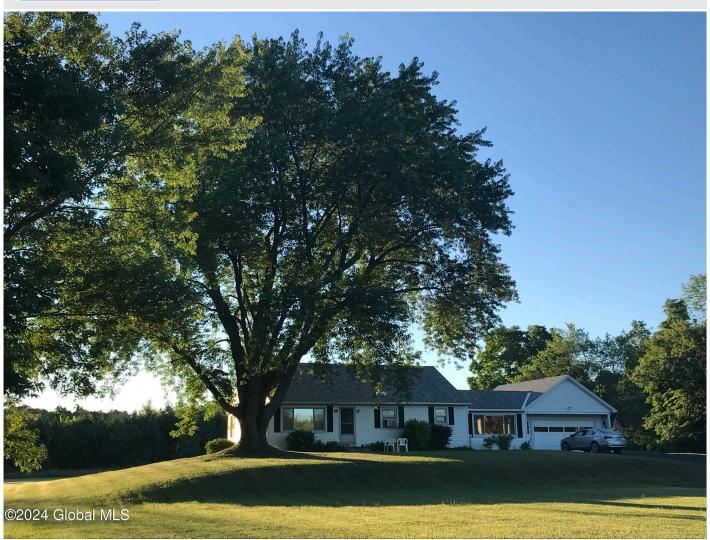

## MLS# - 202415250 - Price: \$384,900

247 Sugar Hill Road, Rexford, NY

**Description:** Exciting listing of lovely solid ranch built w/great care by owners. Country home in quiet neighborhood,17+ acres, wooded trails, some wetlands. Bright breezeway/den entrance leads into kitchen/DR. Home's main floor is 3 bedrooms, living room with fire place, full bath. half bath, closets, & lots of storage. Partially finished basement w/knotty pine, rustic FR, bedrm and/or office with closet, cold storage area. Walk-up attic could be added living space. Two, two-car garages for parking, workshop or outside storage. Former tree farm in back w/trails. Great find in Rexford, Close to all amenities in Clifton Pk. Great solid home, needs modern updating. Home is estate, being sold "as is", seller notes no repairs/replacements if founds on inspection. Easy to show, pre-qualified buyer.