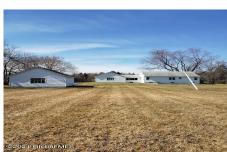

## MLS# - 202415250 - Price: \$384,900

247 Sugar Hill Road, Rexford, NY

**Description:** Exciting listing of lovely solid ranch built w/great care by owners. Country home in quiet neighborhood,17+ acres, wooded trails, some wetlands. Bright breezeway/den entrance leads into kitchen/DR. Home's main floor is 3 bedrooms, living room with fire place, full bath. half bath, closets, & lots of storage. Partially finished basement w/knotty pine, rustic FR, bedrm and/or office with closet, cold storage area. Walk-up attic could be added living space. Two, two-car garages for parking, workshop or outside storage. Former tree farm in back w/trails. Great find in Rexford, Close to all amenities in Clifton Pk. Great solid home, needs modern updating. Home is estate, being sold "as is", seller notes no repairs/replacements if founds on inspection. Easy to show, pre-qualified buyer.

Acres: 17.24 **Below Ground Square** 

Feet: 1000

Property Type: Residential

Bedrooms: 3 School District: Shenendehowa

Sewer: Septic Tank

Wood Stove

Property Style: Ranch

Basement: Exterior Entry, Full,

Other

Exterior Features: Drive-Paved,

Lighting

Parking Spaces: 10

Estimated Taxes: \$3,276

Heat: Baseboard, Hot Water, Oil,

County: Saratoga

Zoning: Mixed

Town: Clifton Park

Bathrooms: 1 Full Water: Drilled Well

Garage: 4

Exterior: Block, Drywall, Vinyl

Siding

Cooling: Window Unit(s)

Interior Features: High Speed

Internet, Kitchen Island