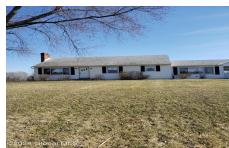

## MLS# - 202415250 - Price: \$384,900

247 Sugar Hill Road, Rexford, NY

**Description:** Exciting listing of lovely solid ranch built w/great care by owners. Country home in quiet neighborhood,17+ acres, wooded trails, some wetlands. Bright breezeway/den entrance leads into kitchen/DR. Home's main floor is 3 bedrooms, living room with fire place, full bath. half bath, closets, & lots of storage. Partially finished basement w/knotty pine, rustic FR, bedrm and/or office with closet, cold storage area. Walk-up attic could be added living space. Two, two-car garages for parking, workshop or outside storage. Former tree farm in back w/trails. Great find in Rexford, Close to all amenities in Clifton Pk. Great solid home, needs modern updating. Home is estate, being sold "as is", seller notes no repairs/replacements if founds on inspection. Easy to show, pre-qualified buyer.

Acres: 17.24 **Below Ground Square** 

Feet: 1000

Property Type: Residential

Bedrooms: 3 School District: Shenendehowa

Sewer: Septic Tank

Wood Stove

Property Style: Ranch

Basement: Exterior Entry, Full,

Town: Clifton Park

Bathrooms: 1 Full Water: Drilled Well

Garage: 4

Exterior: Block, Drywall, Vinyl

Siding

Cooling: Window Unit(s)

Interior Features: High Speed

Internet, Kitchen Island