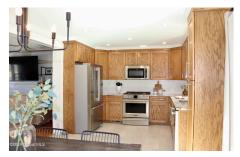

## MLS# - 202415249 - Price: \$344,900

15 Merritt Drive, Schenectady, NY

**Description:** Don't miss out on this meticulously maintained ranch in a desirable Rotterdam neighborhood in Colonial Manor. 3 Bedrooms, 2 full baths, new kitchen with upgraded appliances, living room with fireplace, nicely finished hardwood flooring, large finished family room in basement with brand new carpeting. Large deck off kitchen area and sprawling fenced rear yard. Updated roof, doors, along with many other updates. Newer siding, brand new shed, and seamless gutters. Great location close to shopping, Rt 7, I90 and I890.