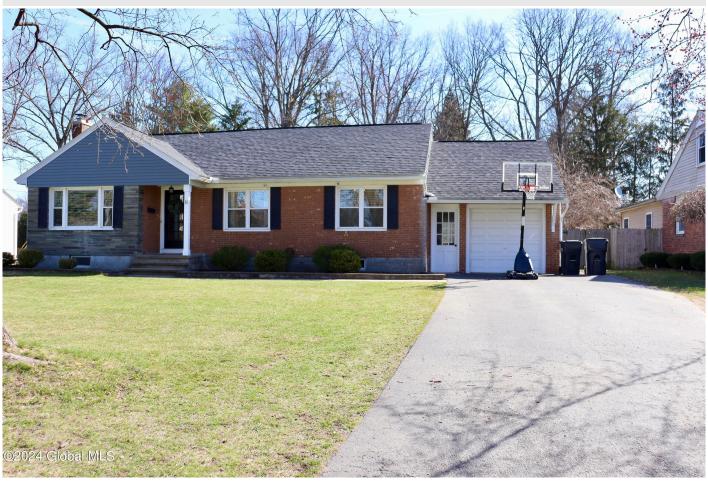

## MLS# - 202415249 - Price: \$344,900

15 Merritt Drive, Schenectady, NY

**Description:** Don't miss out on this meticulously maintained ranch in a desirable Rotterdam neighborhood in Colonial Manor. 3 Bedrooms, 2 full baths, new kitchen with upgraded appliances, living room with fireplace, nicely finished hardwood flooring, large finished family room in basement with brand new carpeting. Large deck off kitchen area and sprawling fenced rear yard. Updated roof, doors, along with many other updates. Newer siding, brand new shed, and seamless gutters. Great location close to shopping, Rt 7, I90 and I890.

Acres: 0.35 Property Type: Residential

School District: Mohonasen Sewer: Septic Tank Property Style: Ranch

Exterior Features: Drive-Paved,

Lighting

Parking Spaces: 3

Bedrooms: 3

Estimated Taxes: \$5,963 Heat: Forced Air, Natural Gas

Exterior: Brick, Stone, Vinyl

Siding

Cooling: Central Air

**Daniel Davies** NYS Licensed Real Estate Broker GRI, ABR, RSPS,SRS,C2EX (518) 656-9068 dan@daviesrealty.net