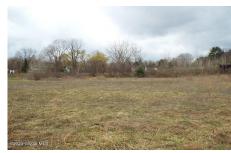

MLS# - 202415248 - Price: \$699,000

, , NY

**Description:** Two lots totaling 13.9 acres of commercially zoned land adjacent to Route 30A centrally located between Gloversville and Johnstown. Many options available for site development. A satisfactory phase I Environmental Site Assessment has been completed for this property. SBL 149.9-13-5, a 1.5 acre parcel, is included. It sits adjacent to the 12.4 acre parcel to the east and borders Route 30A. Average traffic volume in this are is 12,000+ cars per day. Electric on site, water and sewer to be brought in. More photos will be added soon.