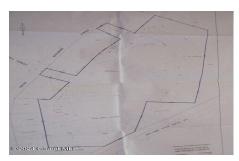

MLS# - 202415248 - Price: \$699,000

, , NY

**Description:** Two lots totaling 13.9 acres of commercially zoned land adjacent to Route 30A centrally located between Gloversville and Johnstown. Many options available for site development. A satisfactory phase I Environmental Site Assessment has been completed for this property. SBL 149.9-13-5, a 1.5 acre parcel, is included. It sits adjacent to the 12.4 acre parcel to the east and borders Route 30A. Average traffic volume in this are is 12,000+ cars per day. Electric on site, water and sewer to be brought in. More photos will be added soon.

Acres: 13.9

Estimated Taxes: \$8,200 Heat: None

Parking Spaces: 100

Property Type: Commercial

Water: Public
Exterior: None

Zoning: Commercial

School District: Gloversville

Sewer: Public Sewer Cooling: None