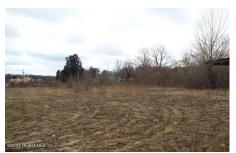

MLS# - 202415248 - Price: \$699,000

, , NY

**Description:** Two lots totaling 13.9 acres of commercially zoned land adjacent to Route 30A centrally located between Gloversville and Johnstown. Many options available for site development. A satisfactory phase I Environmental Site Assessment has been completed for this property. SBL 149.9-13-5, a 1.5 acre parcel, is included. It sits adjacent to the 12.4 acre parcel to the east and borders Route 30A. Average traffic volume in this are is 12,000+ cars per day. Electric on site, water and sewer to be brought in. More photos will be added soon.