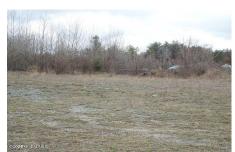

MLS# - 202415248 - Price: \$699,000

, , NY

**Description:** Two lots totaling 13.9 acres of commercially zoned land adjacent to Route 30A centrally located between Gloversville and Johnstown. Many options available for site development. A satisfactory phase I Environmental Site Assessment has been completed for this property. SBL 149.9-13-5, a 1.5 acre parcel, is included. It sits adjacent to the 12.4 acre parcel to the east and borders Route 30A. Average traffic volume in this are is 12,000+ cars per day. Electric on site, water and sewer to be brought in. More photos will be added soon.