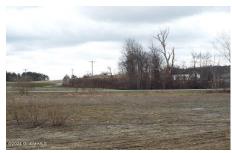

MLS# - 202415248 - Price: \$699,000

, , NY

**Description:** Two lots totaling 13.9 acres of commercially zoned land adjacent to Route 30A centrally located between Gloversville and Johnstown. Many options available for site development. A satisfactory phase I Environmental Site Assessment has been completed for this property. SBL 149.9-13-5, a 1.5 acre parcel, is included. It sits adjacent to the 12.4 acre parcel to the east and borders Route 30A. Average traffic volume in this are is 12,000+ cars per day. Electric on site, water and sewer to be brought in. More photos will be added soon.