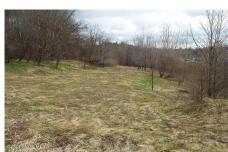

MLS# - 202415248 - Price: \$699,000

, , NY

**Description:** Two lots totaling 13.9 acres of commercially zoned land adjacent to Route 30A centrally located between Gloversville and Johnstown. Many options available for site development. A satisfactory phase I Environmental Site Assessment has been completed for this property. SBL 149.9-13-5, a 1.5 acre parcel, is included. It sits adjacent to the 12.4 acre parcel to the east and borders Route 30A. Average traffic volume in this are is 12,000+ cars per day. Electric on site, water and sewer to be brought in. More photos will be added soon.

Acres: 13.9

Estimated Taxes: \$8,200 Heat: None

Parking Spaces: 100

Property Type: Commercial

Water: Public
Exterior: None

Zoning: Commercial

School District: Gloversville

Sewer: Public Sewer Cooling: None