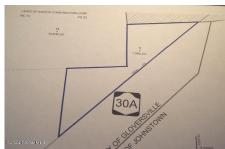

MLS# - 202415248 - Price: \$699,000

, , NY

**Description:** Two lots totaling 13.9 acres of commercially zoned land adjacent to Route 30A centrally located between Gloversville and Johnstown. Many options available for site development. A satisfactory phase I Environmental Site Assessment has been completed for this property. SBL 149.9-13-5, a 1.5 acre parcel, is included. It sits adjacent to the 12.4 acre parcel to the east and borders Route 30A. Average traffic volume in this are is 12,000+ cars per day. Electric on site, water and sewer to be brought in. More photos will be added soon.

Acres: 13.9

Estimated Taxes: \$8,200 Heat: None

Parking Spaces: 100

Property Type: Commercial

Water: Public
Exterior: None

Zoning: Commercial

School District: Gloversville

Sewer: Public Sewer Cooling: None