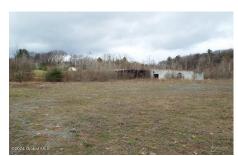

MLS# - 202415248 - Price: \$699,000

, , NY

**Description:** Two lots totaling 13.9 acres of commercially zoned land adjacent to Route 30A centrally located between Gloversville and Johnstown. Many options available for site development. A satisfactory phase I Environmental Site Assessment has been completed for this property. SBL 149.9-13-5, a 1.5 acre parcel, is included. It sits adjacent to the 12.4 acre parcel to the east and borders Route 30A. Average traffic volume in this are is 12,000+ cars per day. Electric on site, water and sewer to be brought in. More photos will be added soon.

Acres: 13.9

Estimated Taxes: \$8,200 Heat: None

Parking Spaces: 100

Property Type: Commercial

Water: Public
Exterior: None

Zoning: Commercial

School District: Gloversville

Sewer: Public Sewer Cooling: None