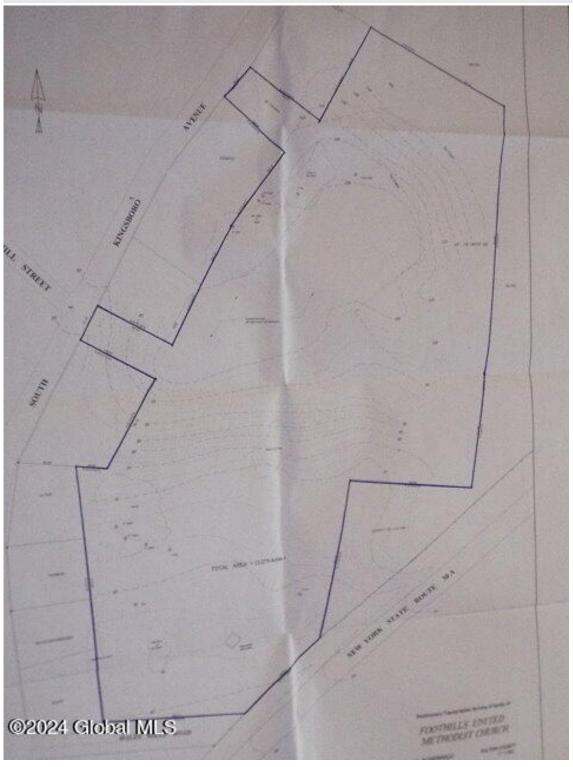

MLS# - 202415248 - Price: \$699,000

, , NY

**Description:** Two lots totaling 13.9 acres of commercially zoned land adjacent to Route 30A centrally located between Gloversville and Johnstown. Many options available for site development. A satisfactory phase I Environmental Site Assessment has been completed for this property. SBL 149.9-13-5, a 1.5 acre parcel, is included. It sits adjacent to the 12.4 acre parcel to the east and borders Route 30A. Average traffic volume in this are is 12,000+ cars per day. Electric on site, water and sewer to be brought in. More photos will be added soon.

Acres: 13.9

Estimated Taxes: \$8,200 Heat: None

Parking Spaces: 100

Property Type: Commercial

Water: Public
Exterior: None

Zoning: Commercial

School District: Gloversville

Sewer: Public Sewer Cooling: None