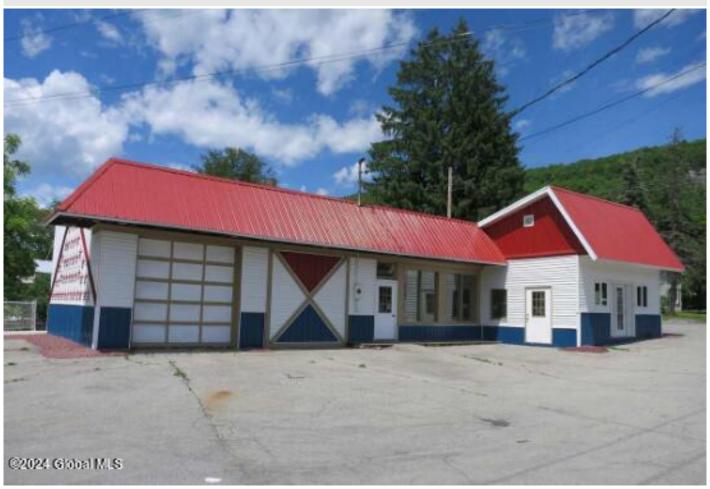

## MLS# - 202415240 - Price: \$140,000

70-72 Williams Street, Whitehall, NY

**Description:** Come and get this prime mixed-use lot on the VERY busy intersection on Rt. 4 in Whitehall. Just under 200 ft road frontage directly across from one of the busiest Stewart's thx to 10K+ cars passing through every day -- unless it's the solar eclipse -- when 100K people drove through this major road connecting upstate NY & VT! Well-kept & currently used as storage, this is the perfect site for fast food t/ restaurant to feed travelers -- use your imagination! The right business means this lot can be a cash register.

Acres: 0.7

Above Ground Square

Feet: 2124

Property Type: Commercial

Sewer: Public Sewer
Exterior: Wood Siding
Parking Spaces: 8

Estimated Taxes: \$3,681

Heat: Natural Gas

County: Washington

Zoning: Mixed

Town: Whitehall

Water: Public

Property Style: Office

Cooling: None

Daniel Davies NYS Licensed Real Estate Broker GRI, ABR, RSPS,SRS,C2EX (518) 656-9068 dan@daviesrealty.net