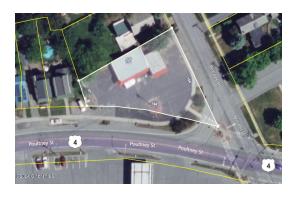

## MLS# - 202415240 - Price: \$140,000

70-72 Williams Street, Whitehall, NY

**Description:** Come and get this prime mixed-use lot on the VERY busy intersection on Rt. 4 in Whitehall. Just under 200 ft road frontage directly across from one of the busiest Stewart's thx to 10K+ cars passing through every day -- unless it's the solar eclipse -- when 100K people drove through this major road connecting upstate NY & VT! Well-kept & currently used as storage, this is the perfect site for fast food t/ restaurant to feed travelers -- use your imagination! The right business means this lot can be a cash register.

Acres: 0.7

Above Ground Square

Feet: 2124

Property Type: Commercial

Sewer: Public Sewer
Exterior: Wood Siding
Parking Spaces: 8

Estimated Taxes: \$3,681

Heat: Natural Gas

County: Washington