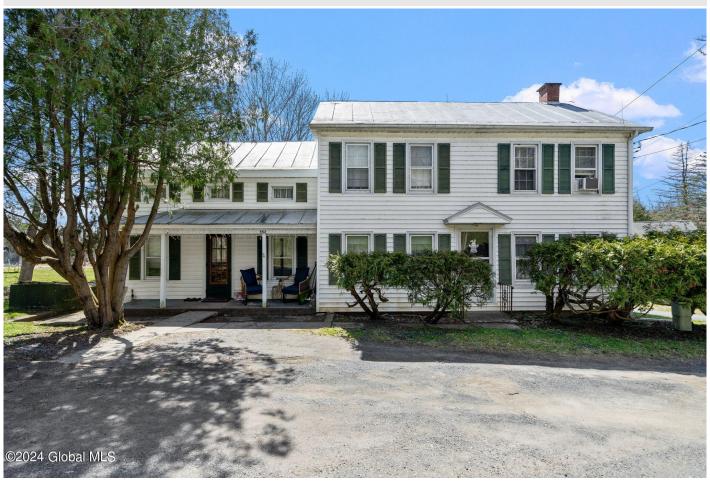

## MLS# - 202415219 - Price: \$235,000

552 Riverview Road, Rexford, NY

**Description:** This charming 1800's farmhouse has a storied past, being cherished by the same family for three generations. Nestled in a tranquil Rexford neighborhood, near the Mohawk River & Vischer Ferry preserve, this 2.76 acre property offers a peaceful escape, plenty of room to explore and enjoy the outdoors, whether it's for gardening, recreation, or simply soaking in nature's beauty. A picturesque creek meanders through the property, adding to its idyllic charm and providing a soothing backdrop. While the farmhouse may require some tender loving care (TLC), it presents an exciting opportunity for restoration and customization, allowing you to breathe new life into this historic home. Shen Schools, Okte Elementary.

Acres: 2.76
Bedrooms: 4
Estimated Ta

Estimated Taxes: \$4,967

Heat: Oil, Steam

Exterior: Aluminum Siding Cooling: None

Interior Features: Eat-in Kitchen

Town: Clifton Park
Bathrooms: 1 Full
Water: Well Point

Property Style: Farmhouse

Exterior Features: None Parking Spaces: 2

Property Type: Residential
School District: Shenendehowa

Sewer: Septic Tank

Basement: Unfinished, Walk-Out

Access

County: Saratoga
Zoning: Mixed