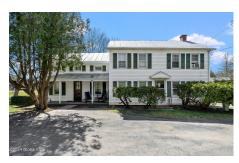

## MLS# - 202415219 - Price: \$235,000

552 Riverview Road, Rexford, NY

**Description:** This charming 1800's farmhouse has a storied past, being cherished by the same family for three generations. Nestled in a tranquil Rexford neighborhood, near the Mohawk River & Vischer Ferry preserve, this 2.76 acre property offers a peaceful escape, plenty of room to explore and enjoy the outdoors, whether it's for gardening, recreation, or simply soaking in nature's beauty. A picturesque creek meanders through the property, adding to its idyllic charm and providing a soothing backdrop. While the farmhouse may require some tender loving care (TLC), it presents an exciting opportunity for restoration and customization, allowing you to breathe new life into this historic home. Shen Schools, Okte Elementary.