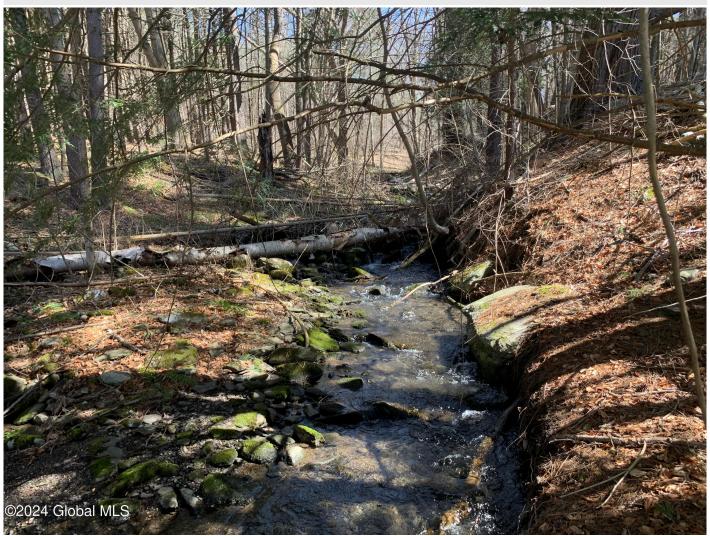

76 Route 71, Hillsdale, NY

**Description:** Perfectly situated right on the border with the Mass. state line, discover this charming six-acre building parcel surrounded by lush trees. A gently sloping driveway leads to a beautiful building site. A year-round stream flows along the western boundary of the property, with potential mountain views to the west. A board of health approved septic system has been done and available for your review. Additionally, there is a possibility of further sub-division for a separate three-acre plot. Many of the necessary preparations for building your dream home have already been taken care of. Don't miss the chance to come and see for yourself - you won't regret it.