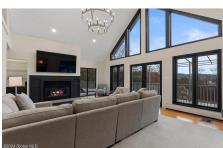

## MLS# - 202415207 - Price: \$1,395,000 44 Carriage Hill Road, Diamond Point, NY

**Description:** Welcome to your contemporary sanctuary nestled on 6+ acres overlooking Lake George. With deeded beach access, waterfront adventures are just moments away. This 5-bedroom retreat is a masterpiece of design, featuring vaulted ceilings that create a sense of spaciousness and airiness throughout. Custom accent walls add personality and style to every room, while the expansive windows frame breathtaking vistas of the lake. Step outside to enjoy your own private pickleball court & party building w game room is perfect for gatherings with friends and family. The tandem 4-car garage provides ample space for vehicles and storage. Embrace the ultimate blend of luxury, recreation, and natural beauty in this remarkable lakeside retreat. 3 levels of living offers plenty of room for all! Come see!

Town: Lake George

**Bathrooms:** 3 Full **Water:** Drilled Well

Garage: 5

Exterior: Drywall, Wood Siding

Cooling: Central Air

Interior Features: Vaulted Ceiling(s), Walk-In Closet(s), Other, Built-in Features, Ceramic