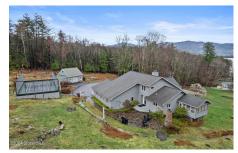

## MLS# - 202415207 - Price: \$1,395,000 44 Carriage Hill Road, Diamond Point, NY

**Description:** Welcome to your contemporary sanctuary nestled on 6+ acres overlooking Lake George. With deeded beach access, waterfront adventures are just moments away. This 5-bedroom retreat is a masterpiece of design, featuring vaulted ceilings that create a sense of spaciousness and airiness throughout. Custom accent walls add personality and style to every room, while the expansive windows frame breathtaking vistas of the lake. Step outside to enjoy your own private pickleball court & party building w game room is perfect for gatherings with friends and family. The tandem 4-car garage provides ample space for vehicles and storage. Embrace the ultimate blend of luxury, recreation, and natural beauty in this remarkable lakeside retreat. 3 levels of living offers plenty of room for all! Come see!