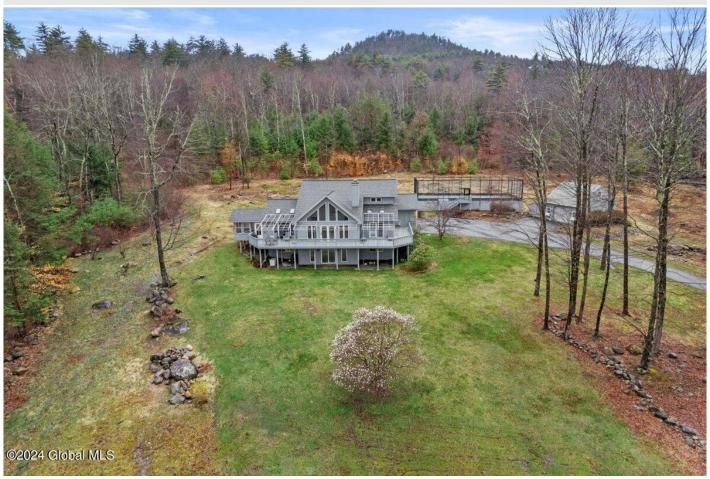

## MLS# - 202415207 - Price: \$1,395,000 44 Carriage Hill Road, Diamond Point, NY

**Description:** Welcome to your contemporary sanctuary nestled on 6+ acres overlooking Lake George. With deeded beach access, waterfront adventures are just moments away. This 5-bedroom retreat is a masterpiece of design, featuring vaulted ceilings that create a sense of spaciousness and airiness throughout. Custom accent walls add personality and style to every room, while the expansive windows frame breathtaking vistas of the lake. Step outside to enjoy your own private pickleball court & party building w game room is perfect for gatherings with friends and family. The tandem 4-car garage provides ample space for vehicles and storage. Embrace the ultimate blend of luxury, recreation, and natural beauty in this remarkable lakeside retreat. 3 levels of living offers plenty of room for all! Come see!