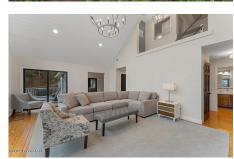

## MLS# - 202415207 - Price: \$1,395,000 44 Carriage Hill Road, Diamond Point, NY

**Description:** Welcome to your contemporary sanctuary nestled on 6+ acres overlooking Lake George. With deeded beach access, waterfront adventures are just moments away. This 5-bedroom retreat is a masterpiece of design, featuring vaulted ceilings that create a sense of spaciousness and airiness throughout. Custom accent walls add personality and style to every room, while the expansive windows frame breathtaking vistas of the lake. Step outside to enjoy your own private pickleball court & party building w game room is perfect for gatherings with friends and family. The tandem 4-car garage provides ample space for vehicles and storage. Embrace the ultimate blend of luxury, recreation, and natural beauty in this remarkable lakeside retreat. 3 levels of living offers plenty of room for all! Come see!