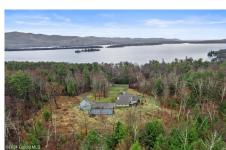

## MLS# - 202415207 - Price: \$1,395,000 44 Carriage Hill Road, Diamond Point, NY

**Description:** Welcome to your contemporary sanctuary nestled on 6+ acres overlooking Lake George. With deeded beach access, waterfront adventures are just moments away. This 5-bedroom retreat is a masterpiece of design, featuring vaulted ceilings that create a sense of spaciousness and airiness throughout. Custom accent walls add personality and style to every room, while the expansive windows frame breathtaking vistas of the lake. Step outside to enjoy your own private pickleball court & party building w game room is perfect for gatherings with friends and family. The tandem 4-car garage provides ample space for vehicles and storage. Embrace the ultimate blend of luxury, recreation, and natural beauty in this remarkable lakeside retreat. 3 levels of living offers plenty of room for all! Come see!

Acres: 6.4

Property Type: Residential
School District: Lake George

Sewer: Septic Tank

Property Style: Contemporary,

Custom

**Exterior Features:** Barn, Drive-Paved, Garden, Tennis Court(s)

Parking Spaces: 14