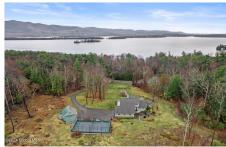

## MLS# - 202415207 - Price: \$1,395,000 44 Carriage Hill Road, Diamond Point, NY

**Description:** Welcome to your contemporary sanctuary nestled on 6+ acres overlooking Lake George. With deeded beach access, waterfront adventures are just moments away. This 5-bedroom retreat is a masterpiece of design, featuring vaulted ceilings that create a sense of spaciousness and airiness throughout. Custom accent walls add personality and style to every room, while the expansive windows frame breathtaking vistas of the lake. Step outside to enjoy your own private pickleball court & party building w game room is perfect for gatherings with friends and family. The tandem 4-car garage provides ample space for vehicles and storage. Embrace the ultimate blend of luxury, recreation, and natural beauty in this remarkable lakeside retreat. 3 levels of living offers plenty of room for all! Come see!