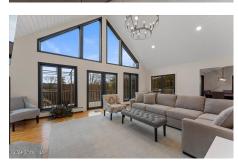

## MLS# - 202415207 - Price: \$1,395,000 44 Carriage Hill Road, Diamond Point, NY

**Description:** Welcome to your contemporary sanctuary nestled on 6+ acres overlooking Lake George. With deeded beach access, waterfront adventures are just moments away. This 5-bedroom retreat is a masterpiece of design, featuring vaulted ceilings that create a sense of spaciousness and airiness throughout. Custom accent walls add personality and style to every room, while the expansive windows frame breathtaking vistas of the lake. Step outside to enjoy your own private pickleball court & party building w game room is perfect for gatherings with friends and family. The tandem 4-car garage provides ample space for vehicles and storage. Embrace the ultimate blend of luxury, recreation, and natural beauty in this remarkable lakeside retreat. 3 levels of living offers plenty of room for all! Come see!