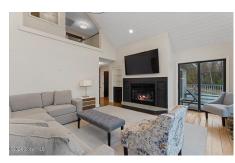

## MLS# - 202415207 - Price: \$1,395,000 44 Carriage Hill Road, Diamond Point, NY

**Description:** Welcome to your contemporary sanctuary nestled on 6+ acres overlooking Lake George. With deeded beach access, waterfront adventures are just moments away. This 5-bedroom retreat is a masterpiece of design, featuring vaulted ceilings that create a sense of spaciousness and airiness throughout. Custom accent walls add personality and style to every room, while the expansive windows frame breathtaking vistas of the lake. Step outside to enjoy your own private pickleball court & party building w game room is perfect for gatherings with friends and family. The tandem 4-car garage provides ample space for vehicles and storage. Embrace the ultimate blend of luxury, recreation, and natural beauty in this remarkable lakeside retreat. 3 levels of living offers plenty of room for all! Come see!

Town: Lake George

**Bathrooms:** 3 Full **Water:** Drilled Well

Garage: 5

Exterior: Drywall, Wood Siding

Cooling: Central Air

Interior Features: Vaulted Ceiling(s), Walk-In Closet(s), Other, Built-in Features, Ceramic