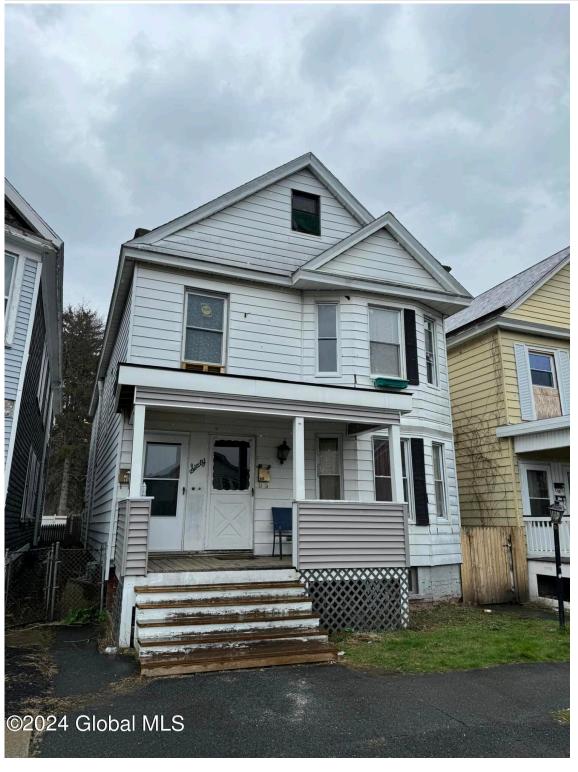

60 6th Avenue, Troy, NY

**Description:** Solid 2 family with many updates in the Heart of Troy with excellent tenants. Nice back deck for get togethers and yard for grilling. 4 Bedrooms up and 3 bedrooms down with each floor currently rented for \$1400 and \$1350

Acres: 0.08 Bedrooms: 7

Estimated Taxes: \$5,046

Heat: Forced Air, Hot Water,

Natural Gas

Exterior: Aluminum Siding, Vinyl

Siding

Cooling: Window Unit(s)

Town: Troy Bathrooms: 2 Full

Water: Public

Property Style: Traditional

Exterior Features: None

Interior Features: Solid Surface Counters, High Speed Internet, Walk-In Closet(s), Built-in

Features

Property Type: Multi-Family
School District: Lansingburgh