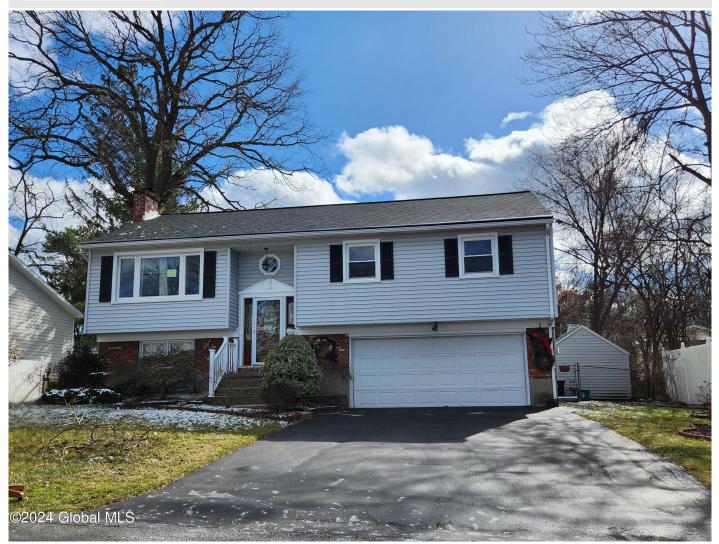

## MLS# - 202415186 - Price: \$274,900

ASSOCIATES Real Estate LLC

518-656-9068

1158 Hendrickson Avenue, Schenectady, NY

**Description:** Best & Highest offers are due by 10am on Friday, 19 April. Move in and put on your own decorative touches. The important updates have been done ~ Furnace, Central Air under 5 years old. Roof approximately 5 years old. Hardwood floors. Spacious yard, shed and THAT DECK! Multi-level deck will be a hit for outdoor fun. Available for quick closing.

Acres: 0.18 Property Type: Residential School District: Schenectady Sewer: Public Sewer Property Style: Raised Ranch Exterior Features: Drive-Paved, Lighting Parking Spaces: 2

Below Ground Square Feet: 500 Town: Schenectady Bedrooms: 3 Estimated Taxes: \$7,387 Heat: Forced Air, Natural Gas Basement: Slab County: Schenectady