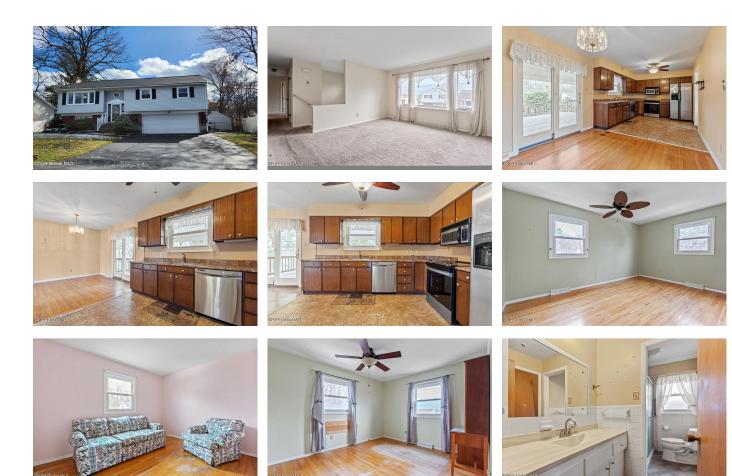

## MLS# - 202415186 - Price: \$274,900

ASSOCIATES Real Estate LLC

518-656-9068

1158 Hendrickson Avenue, Schenectady, NY

**Description:** Best & Highest offers are due by 10am on Friday, 19 April. Move in and put on your own decorative touches. The important updates have been done ~ Furnace, Central Air under 5 years old. Roof approximately 5 years old. Hardwood floors. Spacious yard, shed and THAT DECK! Multi-level deck will be a hit for outdoor fun. Available for quick closing.

Interior Features: Paddle Fan, Eat-in Kitchen

Bathrooms: 1 Full Water: Public Garage: 2 Exterior: Brick, Vinyl Siding Cooling: Central Air

**Daniel Davies** NYS Licensed Real Estate Broker GRI, ABR, RSPS,SRS,C2EX (518) 656-9068 dan@daviesrealty.net