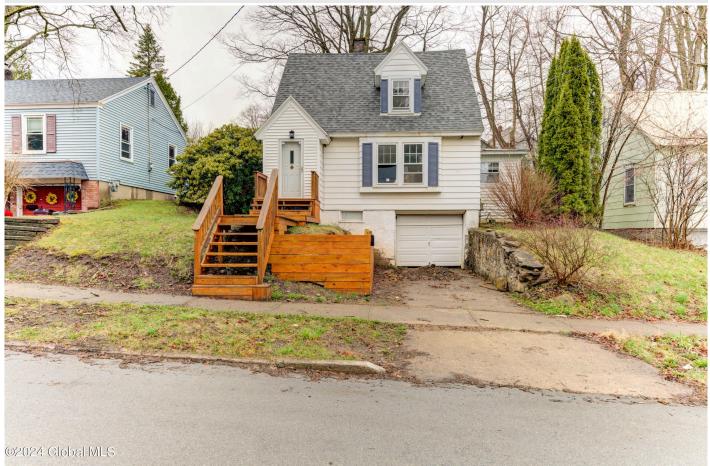

## MLS# - 202415183 - Price: \$122,000

26 Gillen Terrace, Gloversville, NY

**Description:** This adorable 2 bedroom home would be the perfect starter home. Large living room with a bonus room that could be used as an office space, game room, play room, etc. The kitchen has stainless steel appliances, and there are beautiful hardwood floors throughout a majority of the home. This home also has a 1 car garage, brand new retaining wall and is just a 2 minute drive to Nathan Littauer Hospital!!

Acres: 0.11

Bedrooms: 2

Estimated Taxes: \$3,292

Heat: Forced Air, Natural Gas

Basement: Full, Interior Entry, Unfinished

County: Fulton

Town: Gloversville Bathrooms: 1 Full Water: Public Garage: 1 Exterior: Aluminum Siding, Vinyl Siding Cooling: None Property Type: Residential School District: Gloversville Sewer: Public Sewer Property Style: Cape Cod Exterior Features: None