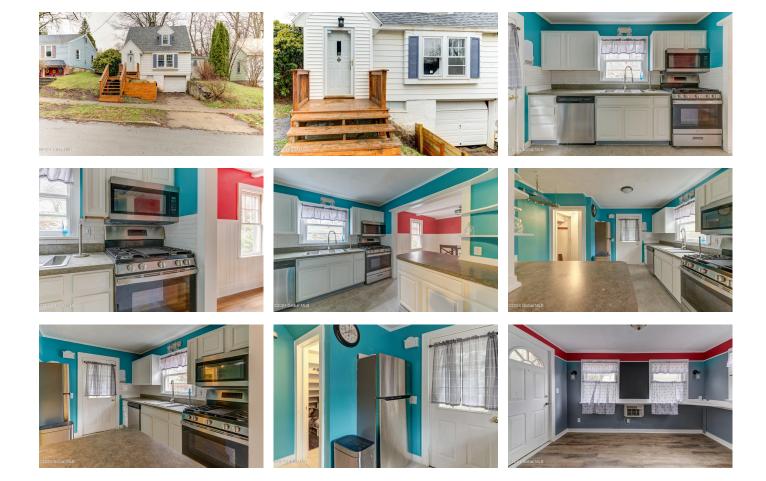

## MLS# - 202415183 - Price: \$122,000

26 Gillen Terrace, Gloversville, NY

**Description:** This adorable 2 bedroom home would be the perfect starter home. Large living room with a bonus room that could be used as an office space, game room, play room, etc. The kitchen has stainless steel appliances, and there are beautiful hardwood floors throughout a majority of the home. This home also has a 1 car garage, brand new retaining wall and is just a 2 minute drive to Nathan Littauer Hospital!!