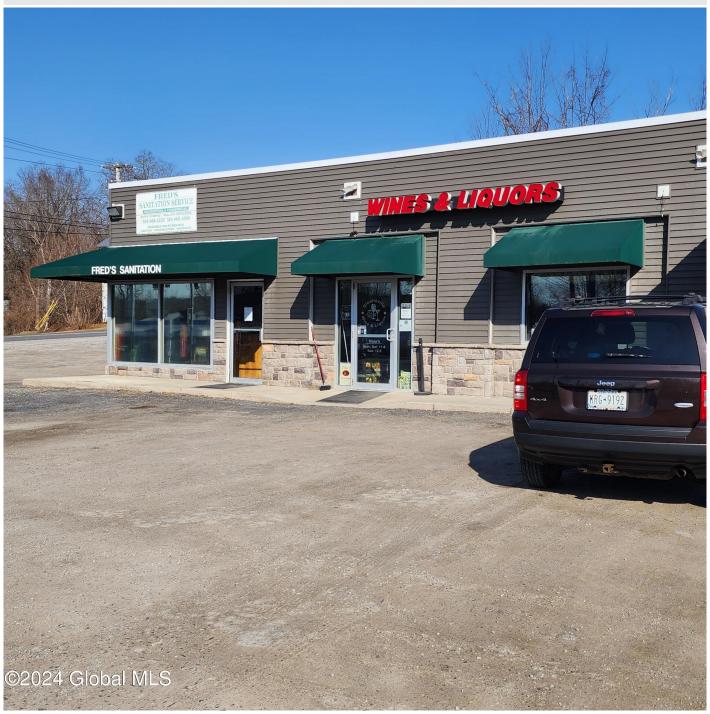

## Your Lake George Real Estate Experts!

**Davies Davies & Associates** 

P.O. Box 201, Cleverdale, NY 12820 P: (518) 656-9068 F: (518) 656-9087 www.davies-davies.com

3585 Highway Rt 20, Sloansville, NY

**Description:** What an opportunity! Be your own boss running this gorgeous, successful, centrally located wine and liquor business! Closest competitors are over 10 miles away in Cobleskill. Building offers room for expansion OR rental income from former plumbing business, currently outfitted as office space. Small shared (between both spaces) kitchen and bathroom.