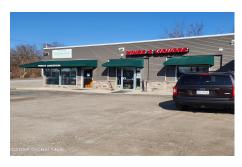

## Your Lake George Real Estate Experts!

**Davies Davies & Associates** 

P.O. Box 201, Cleverdale, NY 12820 P: (518) 656-9068 F: (518) 656-9087 www.davies-davies.com

3585 Highway Rt 20, Sloansville, NY

**Description:** What an opportunity! Be your own boss running this gorgeous, successful, centrally located wine and liquor business! Closest competitors are over 10 miles away in Cobleskill. Building offers room for expansion OR rental income from former plumbing business, currently outfitted as office space. Small shared (between both spaces) kitchen and bathroom.