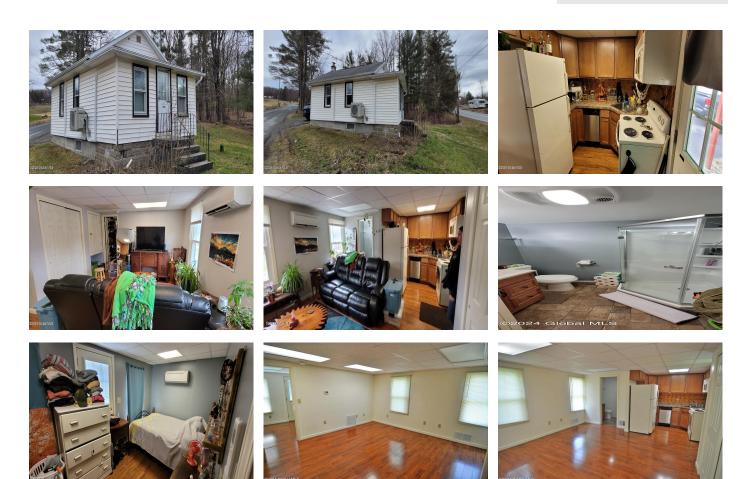

## MLS# - 202415173 - Price: \$159,900

2 Rabie Road, Sand Lake, NY

**Description:** MOTIVATED SELLER Super opportunity to own this quaint cottage located close to all amenities. Very low taxes , easy to maintain. Great income producing property. This cottage has been Air B&B in the past as well, Brand new mini split heating & ac keeps the utility bills very low.

Acres: 0.92 Property Type: Residential School District: Averill Park Sewer: Septic Tank Basement: Bilco Doors, Full County: Rensselaer Zoning: Single Residence

Below Ground Square Feet: 325 Town: Sand Lake Bedrooms: 1 Estimated Taxes: \$1,750 Heat: Ductless, Geothermal Exterior: Aluminum Siding, Block Cooling: Ductless

Bathrooms: 1 Full Water: Drilled Well Property Style: Cottage Exterior Features: Drive-Paved Parking Spaces: 4

**Daniel Davies** NYS Licensed Real Estate Broker GRI, ABR, RSPS,SRS,C2EX (518) 656-9068 dan@daviesrealty.net