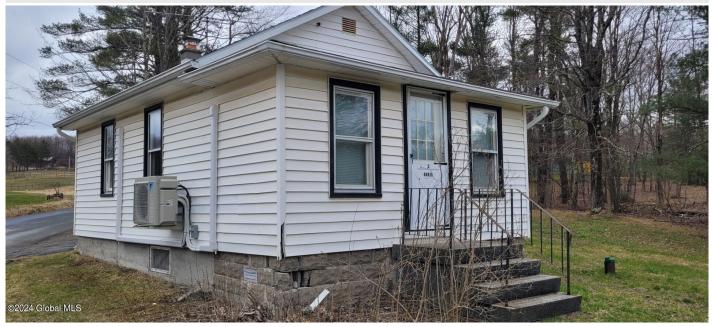

## MLS# - 202415173 - Price: \$159,900

2 Rabie Road, Sand Lake, NY

**Description:** MOTIVATED SELLER Super opportunity to own this quaint cottage located close to all amenities. Very low taxes , easy to maintain. Great income producing property. This cottage has been Air B&B in the past as well, Brand new mini split heating & ac keeps the utility bills very low.

Acres: 0.92 Property Type: Residential School District: Averill Park Sewer: Septic Tank Basement: Bilco Doors, Full County: Rensselaer Zoning: Single Residence

Below Ground Square Feet: 325 Town: Sand Lake Bedrooms: 1 Estimated Taxes: \$1,750 Heat: Ductless, Geothermal Exterior: Aluminum Siding, Block Cooling: Ductless

Bathrooms: 1 Full Water: Drilled Well Property Style: Cottage Exterior Features: Drive-Paved Parking Spaces: 4

**Daniel Davies** NYS Licensed Real Estate Broker GRI, ABR, RSPS,SRS,C2EX (518) 656-9068 dan@daviesrealty.net