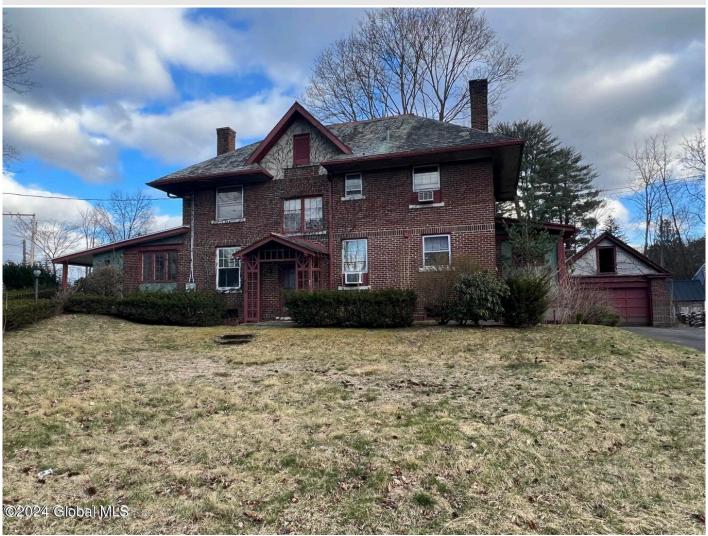

## MLS# - 202415170 - Price: \$399,900

50 Adams Place, Delmar, NY

Description: \*\*\*\*\*\*All Investors! All Future Homeowners! \*\*\*\*\* Here's Your Chance To Run Your Business While Living on 2nd floor Right In The Heart Of Delmar! Work From Home, Literally! High Curb Appeal Located On A Corner Lot Describes This Colonial. This 4-Bedroom Colonial Currently Has A Dentist Office On First Floor. It Has Zoning For Commercial, Office & Residential Mixed. You Can Concert This Back To A Large Living Room. This Colonial Features 1 Full Bath And 2 Half Bathrooms. Bonus Dental Equipment Comes With The Sale. This Hidden Gem Is Near Delmar's Four Corners, And Is Easily Accessible To All Major Highways. Currently A Dentist's Office, Can Be Converted Into Offices Or A Number Of Different Business's.

Acres: 0.32

Property Type: Residential School District: Bethlehem Sewer: Public Sewer

Property Style: Colonial

County: Albany

Interior Features: Other

Bedrooms: 4

Estimated Taxes: \$7,975 Heat: Natural Gas Basement: Full

Cooling: Other

Below Ground Square Feet: 619 Town: Bethlehem

Bathrooms: 1 Full

Water: Public

Garage: 2 Exterior: Brick

Parking Spaces: 2

**Daniel Davies** NYS Licensed Real Estate Broker GRI, ABR, RSPS,SRS,C2EX (518) 656-9068 dan@daviesrealty.net