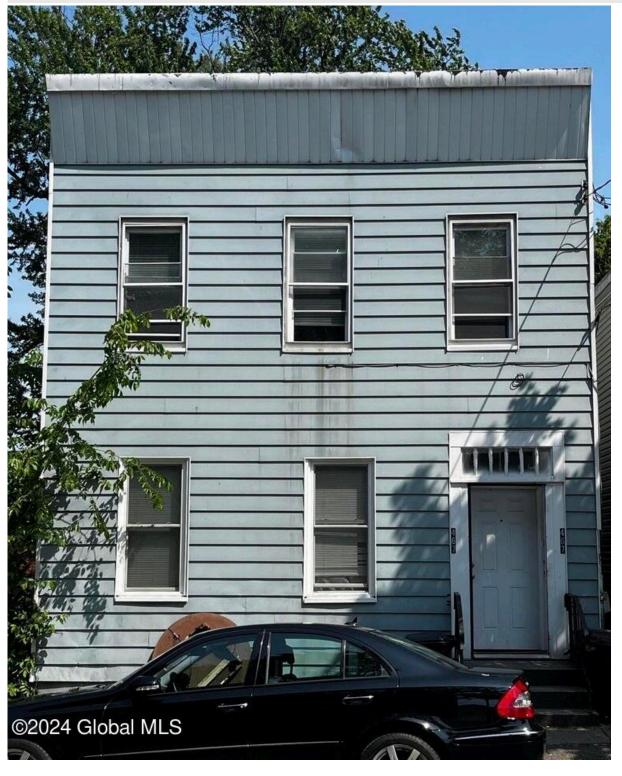

MLS# - 202415167 - Price: \$219,000

467 N Pearl Street, Menands, NY

**Description:** Calling all investors to add a fantastic two-family to their portfolio. with 4 bedrooms on the first floor and 3 bedrooms on the second floor this property has the potential to be a cash cow! both units have been recently updated and ready for a new owner occupant or to rent and start cash flowing! just outside the city limits of Albany, very close proximity to major highways and directly on the bus line makes this a prime location for commuters.

Acres: 0.04 Bedrooms: 7

Estimated Taxes: \$1,868

Heat: Hot Water

Exterior: Aluminum Siding

Town: Menands

Bathrooms: 2 Full

Water: Public

Property Style: Traditional Exterior Features: None

Property Type: Multi-Family School District: Albany

Sewer: Public Sewer

Basement: Full County: Albany

Daniel Davies NYS Licensed Real Estate Broker GRI, ABR, RSPS,SRS,C2EX (518) 656-9068 dan@daviesrealty.net