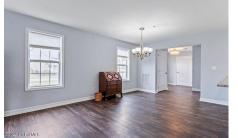

## MLS# - 202415164 - Price: \$292,500

156 Paddock Circle, Rotterdam, NY

**Description:** Leave the stairs and cares behind you! Open floor plan. Great room has a gas fireplace. The kitchen features granite counters, gas range with oven, refrigerator and dishwasher. The primary bedroom has a walk in closet and paddle fan. The primary bathroom has an easy entry shower. An oversized, one car garage provides plenty of storage.