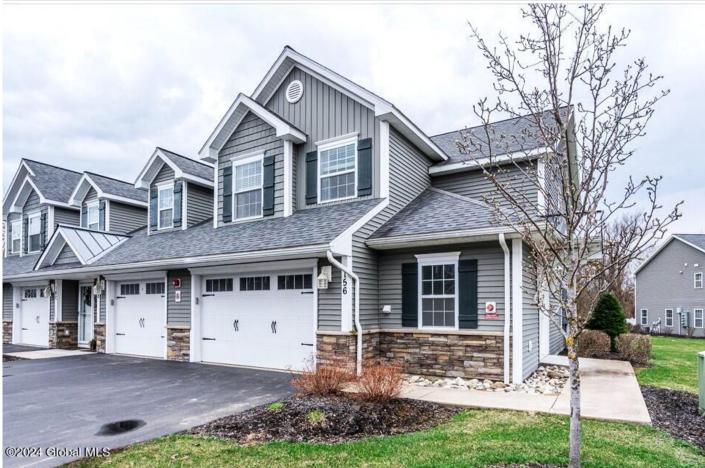

## MLS# - 202415164 - Price: \$292,500

156 Paddock Circle, Rotterdam, NY

**Description:** Leave the stairs and cares behind you! Open floor plan. Great room has a gas fireplace. The kitchen features granite counters, gas range with oven, refrigerator and dishwasher. The primary bedroom has a walk in closet and paddle fan. The primary bathroom has an easy entry shower. An oversized, one car garage provides plenty of storage.

Exterior: Stone, Vinyl Siding

Cooling: Central Air

Property Type: Residential

School District: Schalmont

Sewer: Public Sewer

**Property Style:** Condominium Unit, Ranch

Exterior Features: Drive-Paved, Lighting