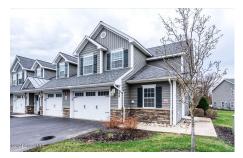

## MLS# - 202415164 - Price: \$292,500

156 Paddock Circle, Rotterdam, NY

**Description:** Leave the stairs and cares behind you! Open floor plan. Great room has a gas fireplace. The kitchen features granite counters, gas range with oven, refrigerator and dishwasher. The primary bedroom has a walk in closet and paddle fan. The primary bathroom has an easy entry shower. An oversized, one car garage provides plenty of storage.

Exterior: Stone, Vinyl Siding

Cooling: Central Air

Property Type: Residential

School District: Schalmont

Sewer: Public Sewer

**Property Style:** Condominium Unit, Ranch

Exterior Features: Drive-Paved, Lighting