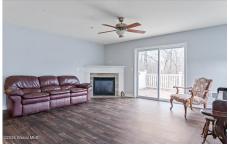

## MLS# - 202415164 - Price: \$292,500

156 Paddock Circle, Rotterdam, NY

**Description:** Leave the stairs and cares behind you! Open floor plan. Great room has a gas fireplace. The kitchen features granite counters, gas range with oven, refrigerator and dishwasher. The primary bedroom has a walk in closet and paddle fan. The primary bathroom has an easy entry shower. An oversized, one car garage provides plenty of storage.