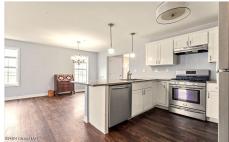

## MLS# - 202415164 - Price: \$292,500

156 Paddock Circle, Rotterdam, NY

**Description:** Leave the stairs and cares behind you! Open floor plan. Great room has a gas fireplace. The kitchen features granite counters, gas range with oven, refrigerator and dishwasher. The primary bedroom has a walk in closet and paddle fan. The primary bathroom has an easy entry shower. An oversized, one car garage provides plenty of storage.