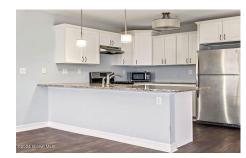

## MLS# - 202415164 - Price: \$292,500

156 Paddock Circle, Rotterdam, NY

**Description:** Leave the stairs and cares behind you! Open floor plan. Great room has a gas fireplace. The kitchen features granite counters, gas range with oven, refrigerator and dishwasher. The primary bedroom has a walk in closet and paddle fan. The primary bathroom has an easy entry shower. An oversized, one car garage provides plenty of storage.