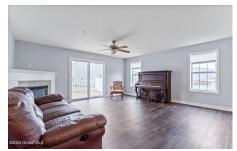

## MLS# - 202415164 - Price: \$292,500

156 Paddock Circle, Rotterdam, NY

**Description:** Leave the stairs and cares behind you! Open floor plan. Great room has a gas fireplace. The kitchen features granite counters, gas range with oven, refrigerator and dishwasher. The primary bedroom has a walk in closet and paddle fan. The primary bathroom has an easy entry shower. An oversized, one car garage provides plenty of storage.