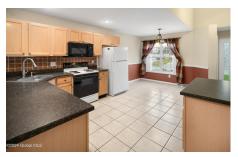

Zoning: Multi Residence

Town: Mechanicville

Bathrooms: 2 Full

Water: Public Garage: 2

**Exterior:** Vinyl Siding **Cooling:** Central Air

Interior Features: Paddle Fan, Walk-In Closet(s), Ceramic Tile Bath, Eat-in Kitchen, Built-in