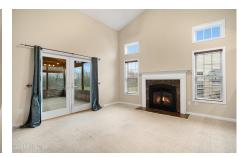

Zoning: Multi Residence

Town: Mechanicville

Bathrooms: 2 Full

Water: Public Garage: 2

**Exterior:** Vinyl Siding **Cooling:** Central Air

Interior Features: Paddle Fan, Walk-In Closet(s), Ceramic Tile Bath, Eat-in Kitchen, Built-in