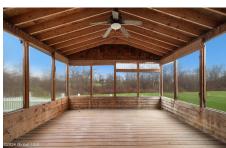

55c Raylinsky Lane, Halfmoon, NY

**Description:** Multiple offers submit by Thursday at noon April 18 No PCD estate No attic hatch

Acres: 0.2

Property Type: Residential

School District: Mechanicville

Sewer: Public Sewer
Property Style: Townhouse
Exterior Features: Drive-Paved

Parking Spaces: 6

**Below Ground Square** 

Feet: 1300

Bedrooms: 3

Estimated Taxes: \$5,000

Heat: Forced Air

Basement: Full

County: Saratoga

Zoning: Multi Residence

Town: Mechanicville

Bathrooms: 2 Full

Water: Public Garage: 2

**Exterior:** Vinyl Siding **Cooling:** Central Air

Interior Features: Paddle Fan, Walk-In Closet(s), Ceramic Tile Bath, Eat-in Kitchen, Built-in