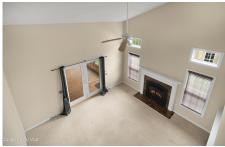

Zoning: Multi Residence

Town: Mechanicville

Bathrooms: 2 Full

Water: Public Garage: 2

**Exterior:** Vinyl Siding **Cooling:** Central Air

Interior Features: Paddle Fan, Walk-In Closet(s), Ceramic Tile Bath, Eat-in Kitchen, Built-in