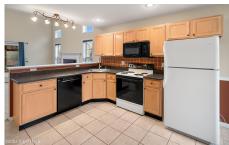

Zoning: Multi Residence

Town: Mechanicville

Bathrooms: 2 Full

Water: Public Garage: 2

**Exterior:** Vinyl Siding **Cooling:** Central Air

Interior Features: Paddle Fan, Walk-In Closet(s), Ceramic Tile Bath, Eat-in Kitchen, Built-in