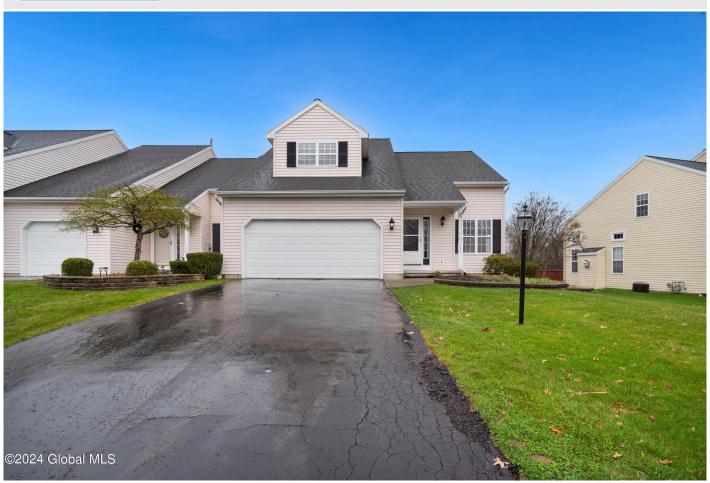

55c Raylinsky Lane, Halfmoon, NY

**Description:** Multiple offers submit by Thursday at noon April 18 No PCD estate No attic hatch

Acres: 0.2

Property Type: Residential

School District: Mechanicville

Sewer: Public Sewer
Property Style: Townhouse
Exterior Features: Drive-Paved

Parking Spaces: 6

**Below Ground Square** 

Feet: 1300

Bedrooms: 3

Estimated Taxes: \$5,000

Heat: Forced Air

Basement: Full

County: Saratoga

Zoning: Multi Residence

Town: Mechanicville

Bathrooms: 2 Full

Water: Public Garage: 2

**Exterior:** Vinyl Siding **Cooling:** Central Air

Interior Features: Paddle Fan, Walk-In Closet(s), Ceramic Tile Bath, Eat-in Kitchen, Built-in