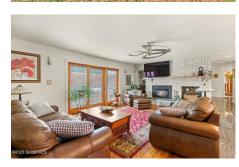

## MLS# - 202415158 - Price: \$699,900

51 New Road, East Greenbush, NY

**Description:** This 4 bedroom 3 full 1 half bath ranch-style home situated on 2.39 acres. This home seamlessly combines first-floor convenience with an expansive walkout basement with an in-law apt home. The heart of the home is the fully updated kitchen, featuring custom maple cabinets, highend Dacor appliances and elegant porcelain tile flooring. The primary suite has been tastefully remodeled, complete with a private dressing room featuring built-in storage for your wardrobe. Step outside to the deck and soak in breathtaking views, or venture down to the inviting inground pool, boasting a new liner, heater, and filter system! A bonus is the spacious 5-car barn in excellent condition, offering endless potential uses, from storage to a substantial workspace. Come view today! Virtual/Video Tour