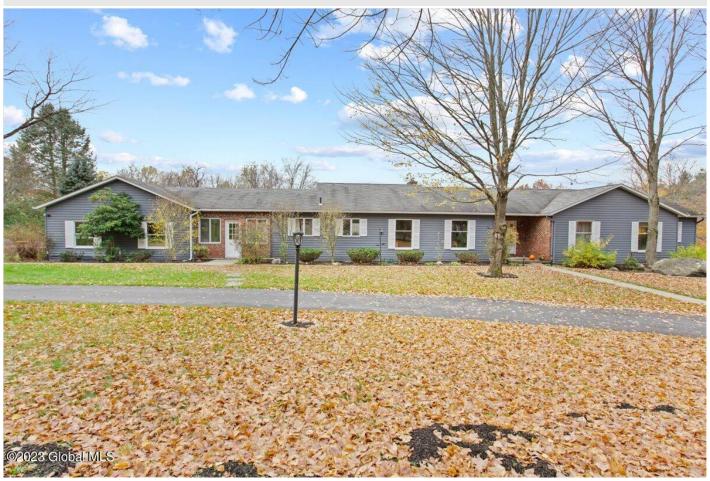

## MLS# - 202415158 - Price: \$699,900

51 New Road, East Greenbush, NY

**Description:** This 4 bedroom 3 full 1 half bath ranch-style home situated on 2.39 acres. This home seamlessly combines first-floor convenience with an expansive walkout basement with an in-law apt home. The heart of the home is the fully updated kitchen, featuring custom maple cabinets, highend Dacor appliances and elegant porcelain tile flooring. The primary suite has been tastefully remodeled, complete with a private dressing room featuring built-in storage for your wardrobe. Step outside to the deck and soak in breathtaking views, or venture down to the inviting inground pool, boasting a new liner, heater, and filter system! A bonus is the spacious 5-car barn in excellent condition, offering endless potential uses, from storage to a substantial workspace. Come view today! Virtual/Video Tour