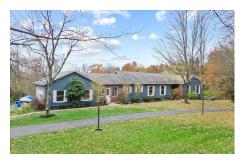

## MLS# - 202415158 - Price: \$699,900

51 New Road, East Greenbush, NY

**Description:** This 4 bedroom 3 full 1 half bath ranch-style home situated on 2.39 acres. This home seamlessly combines first-floor convenience with an expansive walkout basement with an in-law apt home. The heart of the home is the fully updated kitchen, featuring custom maple cabinets, highend Dacor appliances and elegant porcelain tile flooring. The primary suite has been tastefully remodeled, complete with a private dressing room featuring built-in storage for your wardrobe. Step outside to the deck and soak in breathtaking views, or venture down to the inviting inground pool, boasting a new liner, heater, and filter system! A bonus is the spacious 5-car barn in excellent condition, offering endless potential uses, from storage to a substantial workspace. Come view today! Virtual/Video Tour