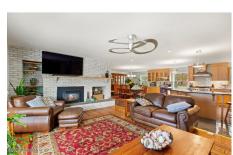

## MLS# - 202415158 - Price: \$699,900

51 New Road, East Greenbush, NY

**Description:** This 4 bedroom 3 full 1 half bath ranch-style home situated on 2.39 acres. This home seamlessly combines first-floor convenience with an expansive walkout basement with an in-law apt home. The heart of the home is the fully updated kitchen, featuring custom maple cabinets, highend Dacor appliances and elegant porcelain tile flooring. The primary suite has been tastefully remodeled, complete with a private dressing room featuring built-in storage for your wardrobe. Step outside to the deck and soak in breathtaking views, or venture down to the inviting inground pool, boasting a new liner, heater, and filter system! A bonus is the spacious 5-car barn in excellent condition, offering endless potential uses, from storage to a substantial workspace. Come view today! Virtual/Video Tour