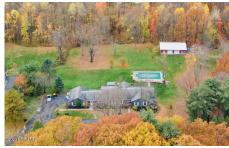

## MLS# - 202415158 - Price: \$699,900

51 New Road, East Greenbush, NY

**Description:** This 4 bedroom 3 full 1 half bath ranch-style home situated on 2.39 acres. This home seamlessly combines first-floor convenience with an expansive walkout basement with an in-law apt home. The heart of the home is the fully updated kitchen, featuring custom maple cabinets, highend Dacor appliances and elegant porcelain tile flooring. The primary suite has been tastefully remodeled, complete with a private dressing room featuring built-in storage for your wardrobe. Step outside to the deck and soak in breathtaking views, or venture down to the inviting inground pool, boasting a new liner, heater, and filter system! A bonus is the spacious 5-car barn in excellent condition, offering endless potential uses, from storage to a substantial workspace. Come view today! Virtual/Video Tour