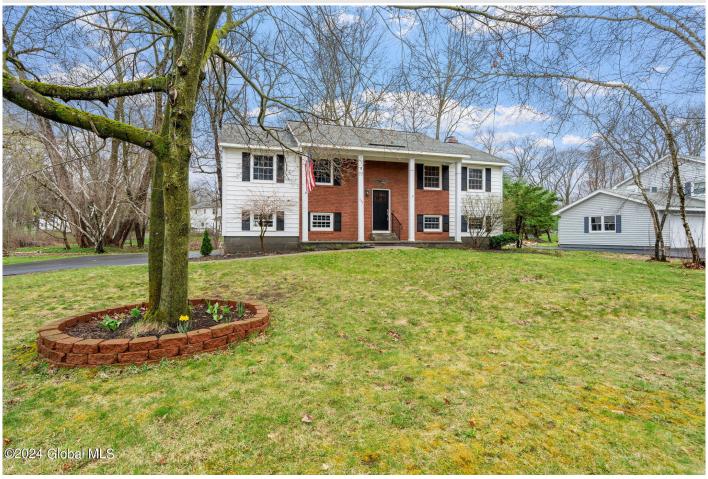

## MLS# - 202415156 - Price: \$350,000

964 Douglas Court, Niskayuna, NY

**Description:** Welcome to this spacious 4-bedroom, 2.5-bath home featuring a 2-car garage, nestled in a quiet neighborhood within the highly-rated Niskayuna School District. This home offers a primary bedroom with an ensuite bathroom, hardwood floors, a wood-burning fireplace, and abundant natural light. The updated kitchen showcases granite countertops, a subway tile backsplash, and stainless steel appliances. French doors open to a bright three-season sunroom leading to the backyard. The family room also features a wood-burning fireplace. Conveniently situated with easy access to Rte. 7 Troy-Schenectady Road, just minutes from the Mohawk Hudson bike path, and within walking distance to Birchwood Elementary. New hot water heater installed in 2024.

Acres: 0.26 Bedrooms: 4

Estimated Taxes: \$8,396 Heat: Forced Air, Natural Gas,

Wood

Basement: None
County: Schenectady

Interior Features: Ceramic Tile

Bath, Eat-in Kitchen

Town: Niskayuna
Bathrooms: 2 Full
Water: Public
Garage: 2

Exterior: Brick, Vinyl Siding

Cooling: Central Air

Property Type: Residential School District: Niskayuna Sewer: Public Sewer

Property Style: Raised Ranch

Exterior Features: Drive-Paved

Parking Spaces: 8

Daniel Davies NYS Licensed Real Estate Broker GRI, ABR, RSPS,SRS,C2EX (518) 656-9068 dan@daviesrealty.net