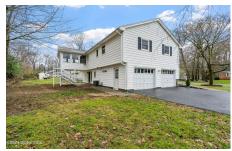

## MLS# - 202415156 - Price: \$350,000

964 Douglas Court, Niskayuna, NY

**Description:** Welcome to this spacious 4-bedroom, 2.5-bath home featuring a 2-car garage, nestled in a quiet neighborhood within the highly-rated Niskayuna School District. This home offers a primary bedroom with an ensuite bathroom, hardwood floors, a wood-burning fireplace, and abundant natural light. The updated kitchen showcases granite countertops, a subway tile backsplash, and stainless steel appliances. French doors open to a bright three-season sunroom leading to the backyard. The family room also features a wood-burning fireplace. Conveniently situated with easy access to Rte. 7 Troy-Schenectady Road, just minutes from the Mohawk Hudson bike path, and within walking distance to Birchwood Elementary. New hot water heater installed in 2024.

Acres: 0.26 Bedrooms: 4

Estimated Taxes: \$8,396 Heat: Forced Air, Natural Gas,

Wood

Basement: None
County: Schenectady

Interior Features: Ceramic Tile

Bath, Eat-in Kitchen

Town: Niskayuna
Bathrooms: 2 Full
Water: Public
Garage: 2

Exterior: Brick, Vinyl Siding

Cooling: Central Air

Property Type: Residential School District: Niskayuna Sewer: Public Sewer

Property Style: Raised Ranch

Exterior Features: Drive-Paved

Parking Spaces: 8

Daniel Davies NYS Licensed Real Estate Broker GRI, ABR, RSPS,SRS,C2EX (518) 656-9068 dan@daviesrealty.net