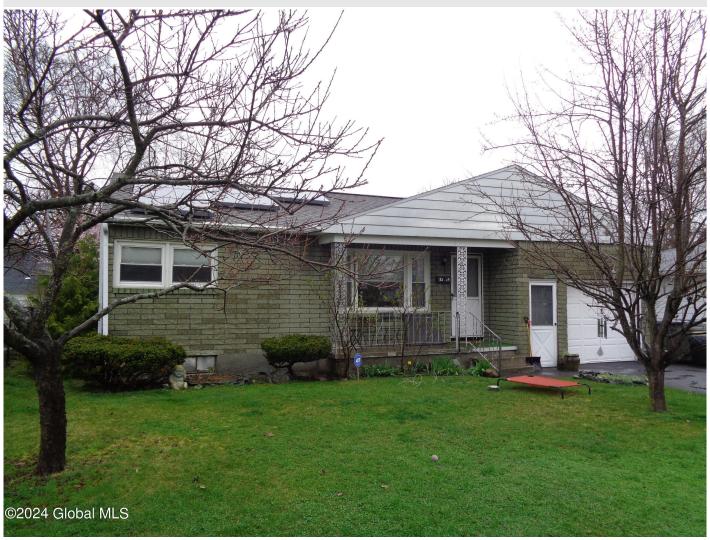

## **Davies Davies & Associates**

P.O. Box 201, Cleverdale, NY 12820 P: (518) 656-9068 F: (518) 656-9087 www.davies-davies.com

Listing courtesy of: Howard Hanna

MLS# - 202415151 - Price: \$194,900 2359 Lawnwood Avenue, Schenectady, NY

**Description:** Taxes actual no exemptions. 1 bedroom used as formal dining room. Enclosed porch leads to motorized awning. Central air. Partially finished basement.

Acres: 0.14

Property Type: Residential

School District: Schenectady Sewer: Public Sewer

Property Style: Ranch Exterior Features: Lighting

Parking Spaces: 4

Bedrooms: 3

Estimated Taxes: \$4,692

Heat: Forced Air, Natural Gas

Basement: Full

County: Schenectady

Zoning: Single Residence

Below Ground Square Feet: 200 Town: Schenectady Bathrooms: 1 Full

Water: Public

Garage: 1

Exterior: Stone, Vinyl Siding

Cooling: Central Air

Interior Features: Built-in

Features