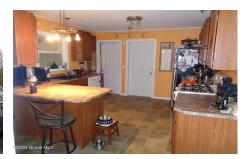

**Description:** Taxes actual no exemptions. 1 bedroom used as formal dining room. Enclosed porch leads to motorized awning. Central air. Partially finished basement.

Acres: 0.14

Property Type: Residential

Zoning: Single Residence

Below Ground Square Feet: 200 Town: Schenectady Bathrooms: 1 Full

Water: Public

Garage: 1

Exterior: Stone, Vinyl Siding

Cooling: Central Air

Interior Features: Built-in

Features