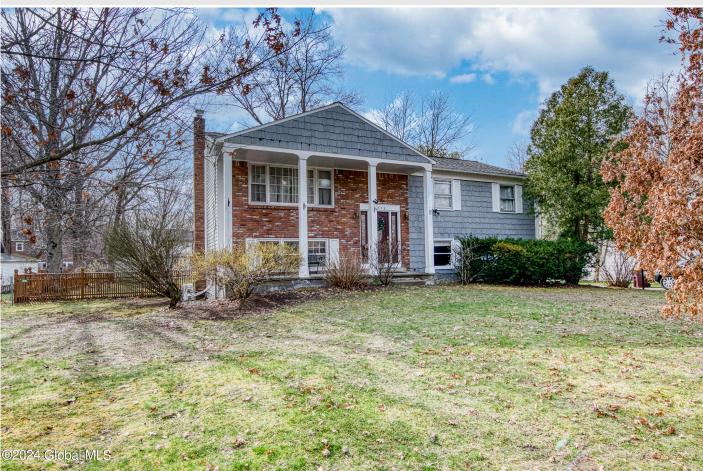

## MLS# - 202415149 - Price: \$339,000

3142 Lone Pine Road, Guilderland, NY

**Description:** HIGHEST AND BEST DUE FRIDAY 4/19/24 BY 10:00 AM. Move right into beautiful, raised ranch w/2 car garage situated on a great lot in the Guilderland school district. Bright eat-in kitchen. Dining room opens into a large, open living room. Enjoy entertaining in the spacious family room which walks out to a huge, fenced back yard. New ductless AC, washer and dryer, gutters and hot water tank. Must see!