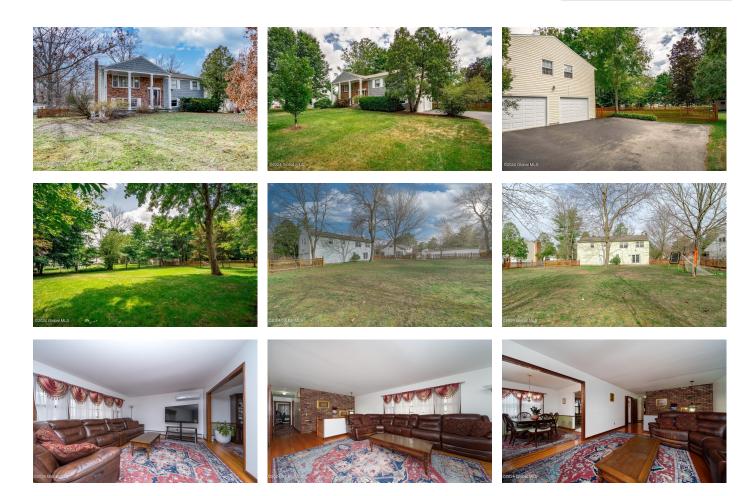

## MLS# - 202415149 - Price: \$339,000

3142 Lone Pine Road, Guilderland, NY

**Description:** HIGHEST AND BEST DUE FRIDAY 4/19/24 BY 10:00 AM. Move right into beautiful, raised ranch w/2 car garage situated on a great lot in the Guilderland school district. Bright eat-in kitchen. Dining room opens into a large, open living room. Enjoy entertaining in the spacious family room which walks out to a huge, fenced back yard. New ductless AC, washer and dryer, gutters and hot water tank. Must see!

Acres: 0.34 Property Type: Residential School District: Guilderland Sewer: Public Sewer Property Style: Raised Ranch

Exterior Features: Drive-Paved Parking Spaces: 5

Below Ground Square Feet: 650 Town: Guilderland Bedrooms: 3 Estimated Taxes: \$6,090 Heat: Hot Water, Natural Gas Basement: None

County: Albany Interior Features: High Speed Internet, Paddle Fan, Eat-in Kitchen

Bathrooms: 1 Full

Water: Public Garage: 2

Exterior: Aluminum Siding, Vinyl Siding

Cooling: Ductless

**Daniel Davies** NYS Licensed Real Estate Broker GRI, ABR, RSPS,SRS,C2EX (518) 656-9068 dan@daviesrealty.net