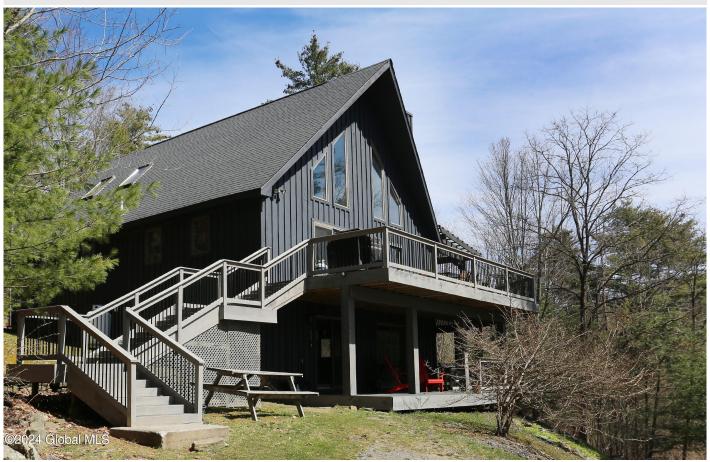

## **MLS# - 202415148 - Price: \$679,000** 283 Avenue Of The Stars , Blenheim, NY

**Description:** This chalet style home w/11.5 ac offers 3 distinct levels of living! Level 1 is the Rec-Room w/BR & bath. Level 2, the center-piece of the home, boasts an open plan living/dining w/ cathedral ceiling, wood-stove & wall of windows. Two BRs one w/ ensuite completes the space. The loft is a great space for a studio or den.. The decks afford an ample area to entertain; dine all fresco while enjoying the distant mountain views w/ the pond just below. The lower deck is where you will find the hot tub. Mine Kill State Park, just 1 mile away offers: swimming, hiking, boating, water & X-country skiing & ice skating. Ski Resorts:: Plattekill, Windham & Hunter NYC is 148 miles Schedule your showing today and discover everything Schoharie Valley & the beautiful Northern Catskills h

**Acres:** 11.5 Bedrooms: 3

Estimated Taxes: \$4,678

Heat: Forced Air, Oil

Basement: None Cooling: Central Air Town: Blenheim Bathrooms: 3 Full

Water: Drilled Well

Garage: 3

Exterior: Wood Siding Parking Spaces: 3

Property Type: Residential

School

District: Gilboa-Conesville

Sewer: Septic Tank

Property Style: Chalet, Contemporary

County: Schoharie

Interior Features: High Speed Internet, Paddle Fan, Other, Cathedral Ceiling(s), Kitchen Island, Built-in Features