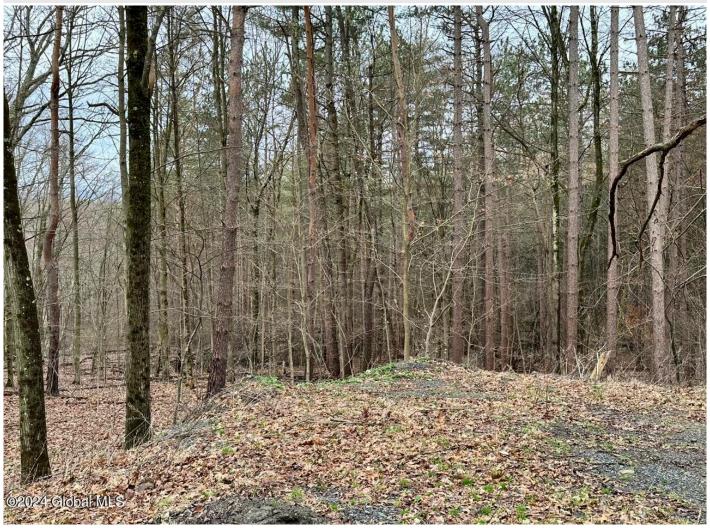

## **MLS# - 202415146 - Price: \$75,900** L39.2 Stewart Road, Petersburgh, NY

**Description:** Beautiful private wooded lot, undeveloped and waiting for your plans. Enjoy the nature views, babbling brook at back of the property. Great for passive home, hunting, or log cabin. Valuable trees on property, Hardwoods & Pines. There was a perc test done/passed but is expired. Electric poles at the road. Bring your dreams and relax away from it all.