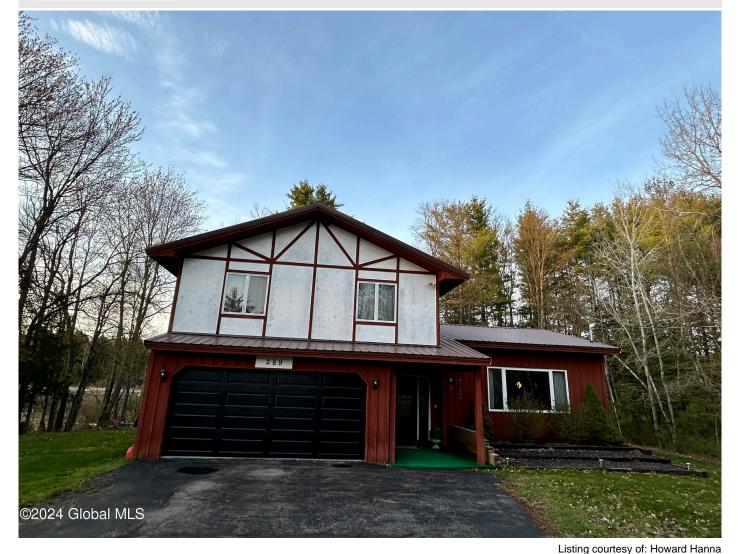

Your Lake George Real Estate Experts!

**Davies Davies & Associates** 

P.O. Box 201, Cleverdale, NY 12820 P: (518) 656-9068 F: (518) 656-9087 www.davies-davies.com

289 County Hwy 126, Broadalbin, NY

**Description:** Looking for a spacious house in the BP School District? This home sitting on 3.9 acres is ready and waiting for new owners. Private, yet close to shopping and Saratoga. 4 bedrooms, 2 1/2 baths with laundry on the main level. Sit in front of the fireplace in the family room that offers lots of space. French doors lead to a beautiful newer deck. Oversized attached garage is heated and insulated. Newer septic and furnace. Call today for a showing!

## Acres: 3.9 Property Type: Residential School District: Broadalbin-Perth Estimated Taxes: \$7,991 Sewer: Septic Tank Property Style: Raised Ranch Exterior Features: Lighting Parking Spaces: 4

**Below Ground Square** Feet: 1180 Bedrooms: 4 Heat: Baseboard, Oil, Propane Basement: Full, Sump Pump County: Fulton Zoning: Single Residence

Town: Broadalbin

Bathrooms: 2 Full

Water: Drilled Well

Garage: 2

Exterior: Wood Siding

Cooling: None

Interior Features: Walk-In Closet(s), Built-in Features, Cathedral Ceiling(s), Eat-in Kitchen

**Daniel Davies** NYS Licensed Real Estate Broker GRI, ABR, RSPS,SRS,C2EX (518) 656-9068 dan@daviesrealty.net