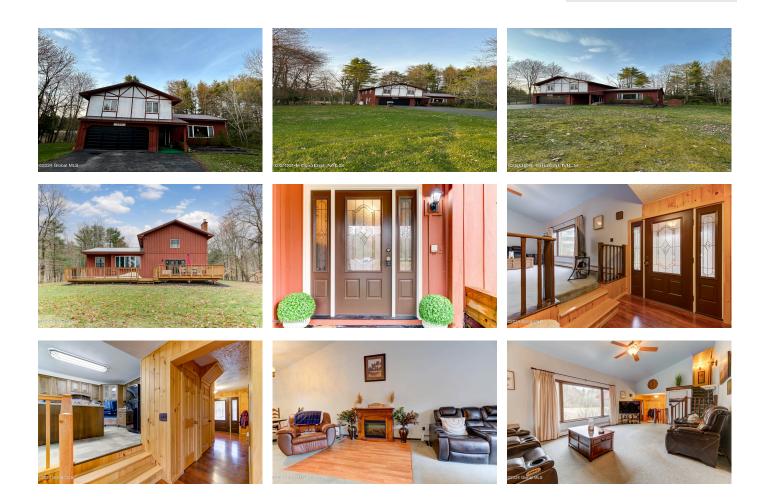

Your Lake George Real Estate Experts!

**Davies Davies & Associates** 

P.O. Box 201, Cleverdale, NY 12820 P: (518) 656-9068 F: (518) 656-9087 www.davies-davies.com

289 County Hwy 126, Broadalbin, NY

**Description:** Looking for a spacious house in the BP School District? This home sitting on 3.9 acres is ready and waiting for new owners. Private, yet close to shopping and Saratoga. 4 bedrooms, 2 1/2 baths with laundry on the main level. Sit in front of the fireplace in the family room that offers lots of space. French doors lead to a beautiful newer deck. Oversized attached garage is heated and insulated. Newer septic and furnace. Call today for a showing!

## Acres: 3.9 Property Type: Residential School District: Broadalbin-Perth Estimated Taxes: \$7,991 Sewer: Septic Tank Property Style: Raised Ranch Exterior Features: Lighting Parking Spaces: 4

**Below Ground Square** Feet: 1180 Bedrooms: 4 Heat: Baseboard, Oil, Propane Basement: Full, Sump Pump County: Fulton Zoning: Single Residence

Town: Broadalbin

Bathrooms: 2 Full

Water: Drilled Well

Garage: 2

Exterior: Wood Siding

Cooling: None

Interior Features: Walk-In Closet(s), Built-in Features, Cathedral Ceiling(s), Eat-in Kitchen

**Daniel Davies** NYS Licensed Real Estate Broker GRI, ABR, RSPS,SRS,C2EX (518) 656-9068 dan@daviesrealty.net