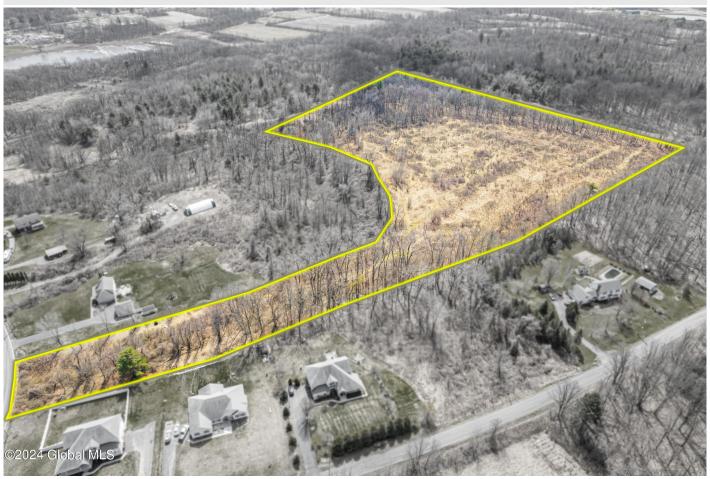

## MLS# - 202415125 - Price: \$250,000

577 Wemple Road, Glenmont, NY

**Description:** Build your dream home on just under 14 acres of land in the Bethlehem school district! Property has a well already in place and septic plans had been submitted. Town of Bethlehem says there is potential and the possibility to subdivide the parcel once more to get two lots if desired.

Acres: 13.35
School District: Bethlehem

Sewer: Septic Tank

em Estimated Taxes: \$2,365

County: Albany

Town: Bethlehem

Property Type: Land
Water: Drilled Well

Daniel Davies NYS Licensed Real Estate Broker GRI, ABR, RSPS,SRS,C2EX (518) 656-9068 dan@daviesrealty.net