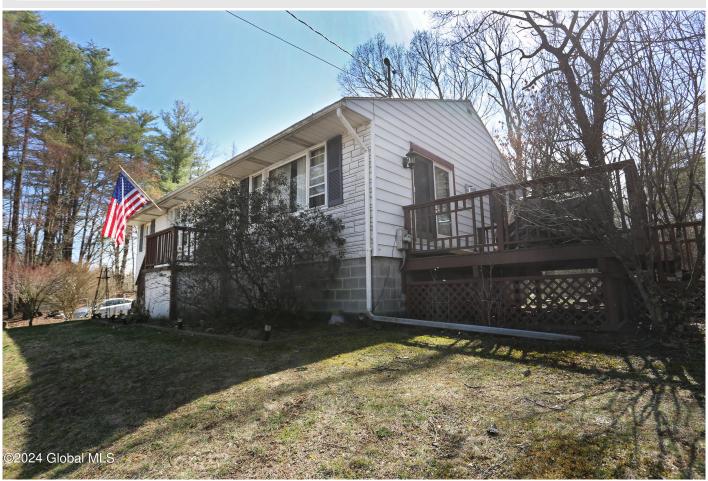

## MLS# - 202415121 - Price: \$275,000

1879 State Route 81, Earlton, NY

**Description:** What a great home! Perfect location halfway between Coxsackie and Greenville! This property has frontage on two roads (Route 81 and Route 45). The house has 3 nice sized bedrooms with one being ensuite. The livingroom is large with a pellet stove and sliding doors to a deck. The basement is partially finished with a familyroom or just additional space. Don't miss out on this property. House has a new roof in the past 6 months and all the mechanicals have been well maintained. Easy Commute to Albany via the Thruway. Close to hiking and golf or enjoy the riverfront park in Coxsackie.

**Acres:** 1.05

Property Type: Residential School District: Greenville Sewer: Septic Tank Property Style: Ranch

Exterior Features: None Parking Spaces: 5

Below Ground Square Feet: 200 Town: Coxsackie

Bedrooms: 3