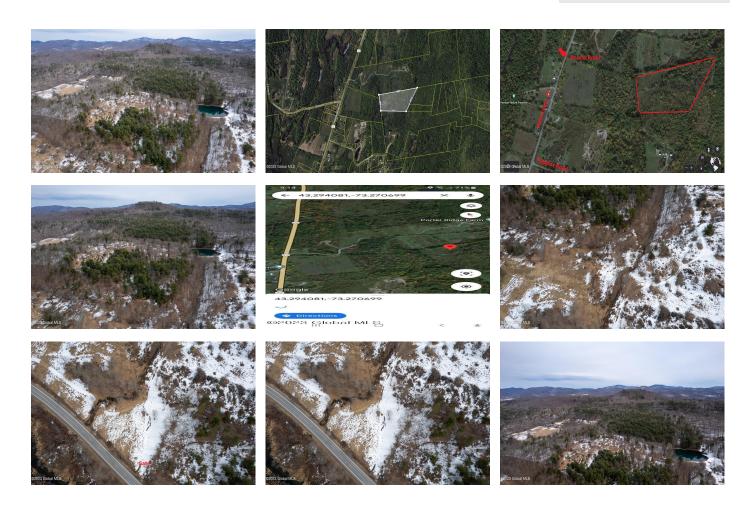

## MLS# - 202415108 - Price: \$50,000 L3.003 State Route 22/e Off , Hebron, NY

**Description:** This 15.07-acre parcel of land in Hebron, New York is a nature lover's dream come true. With ample woods, you can explore the great outdoors and indulge in all of your favorite outdoor activities. The property also boasts stunning views that are sure to take your breath away including a stream running through the land. Don't miss out on this incredible opportunity to own a piece of pristine wilderness in upstate New York! DO NOT USE CLEARED DIRT ACCESS ROAD

Acres: 15.07
School District: Granville

Sewer: None

Town: Hebron

Estimated Taxes: \$161

County: Washington

Property Type: Land

Water: None

Daniel Davies NYS Licensed Real Estate Broker GRI, ABR, RSPS,SRS,C2EX (518) 656-9068 dan@daviesrealty.net