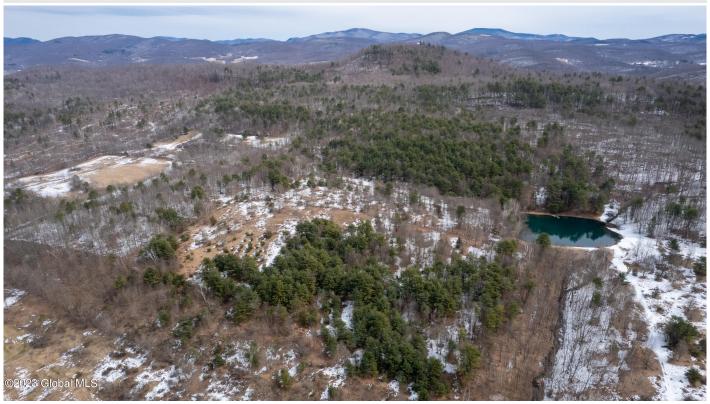

## MLS# - 202415108 - Price: \$50,000 L3.003 State Route 22/e Off , Hebron, NY

**Description:** This 15.07-acre parcel of land in Hebron, New York is a nature lover's dream come true. With ample woods, you can explore the great outdoors and indulge in all of your favorite outdoor activities. The property also boasts stunning views that are sure to take your breath away including a stream running through the land. Don't miss out on this incredible opportunity to own a piece of pristine wilderness in upstate New York! DO NOT USE CLEARED DIRT ACCESS ROAD

Acres: 15.07
School District: Granville

Sewer: None

Town: Hebron

Estimated Taxes: \$161

County: Washington

Property Type: Land

Water: None

Daniel Davies NYS Licensed Real Estate Broker GRI, ABR, RSPS,SRS,C2EX (518) 656-9068 dan@daviesrealty.net