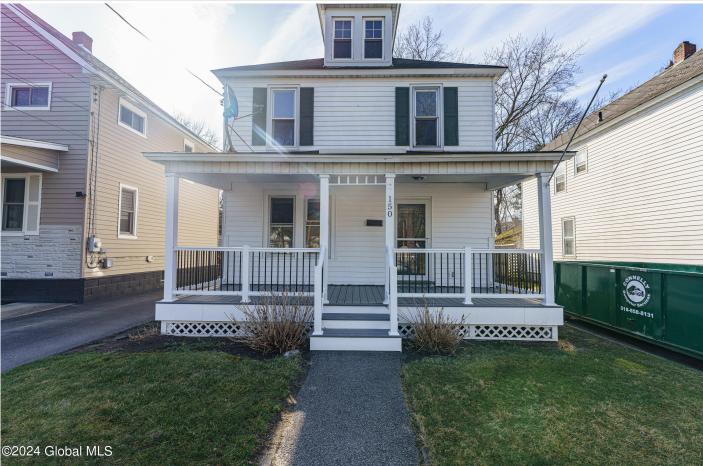

## MLS# - 202415107 - Price: \$249,900

150 Clayton Road, Schenectady, NY

**Description:** Welcome home to this beautiful colonial in the Woodlawn neighborhood in Schenectady. Enjoy your sunny mornings on your front porch with your coffee without the worry of maintenance with the composite decking. Great for backyard entertaining with the new pressure treated deck and large city lock with a fenced in year. Spacious main living area with gleaming hardwood floors. Newer mini split units to get rare cooling in an older home with charm. New carpeting throughout the upstairs bedrooms. Large kitchen that opens up to the formal dining room. Two full bathrooms. Off street parking with large detached garage