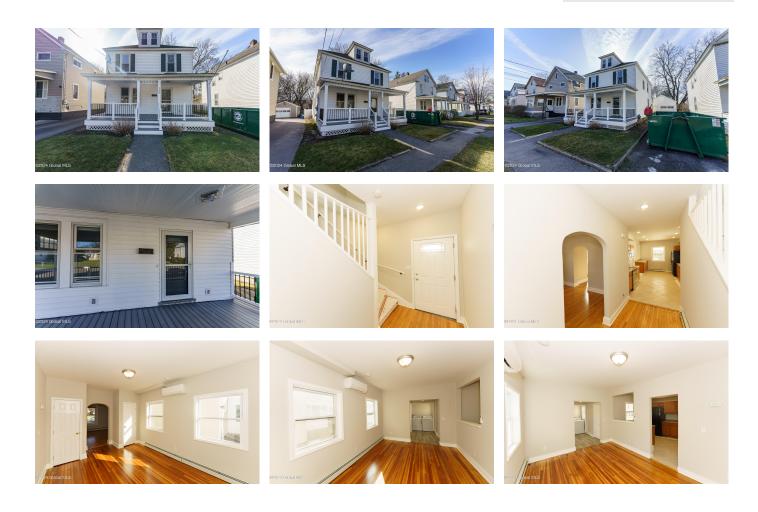

## MLS# - 202415107 - Price: \$249,900

150 Clayton Road, Schenectady, NY

**Description:** Welcome home to this beautiful colonial in the Woodlawn neighborhood in Schenectady. Enjoy your sunny mornings on your front porch with your coffee without the worry of maintenance with the composite decking. Great for backyard entertaining with the new pressure treated deck and large city lock with a fenced in year. Spacious main living area with gleaming hardwood floors. Newer mini split units to get rare cooling in an older home with charm. New carpeting throughout the upstairs bedrooms. Large kitchen that opens up to the formal dining room. Two full bathrooms. Off street parking with large detached garage