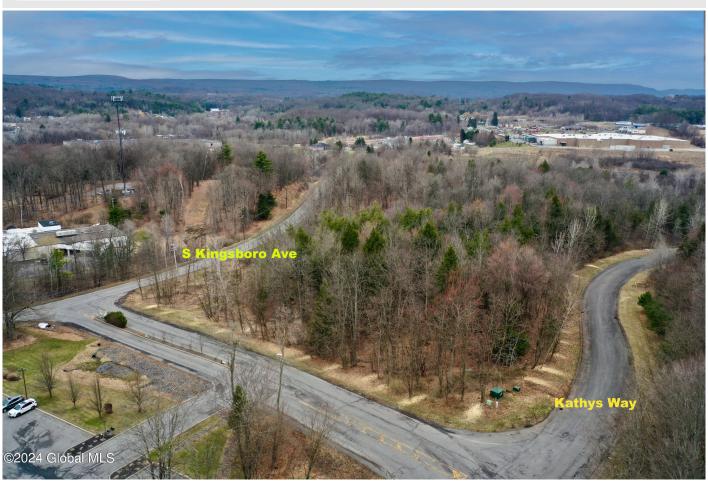

## MLS# - 202415102 - Price: \$595,000

L1 Kathy's Way, Gloversville, NY

**Description:** Developers, developers, developers...here is a unique opportunity to build on a site that has the infrastructure in place! Kathy's Way is a 26.2 acre parcel with many possibilities. The paved road and cul-de-sac, maintained by the city of Gloversville has road frontage from beginning to end. The city water, sewer, electrical and gas lines are already in place. Gloversville recently approved new zoning which would allow Single Family homes, Townhomes, Condos and/or Market Rate Apartments. This property is within close proximity to public services, medical offices, shopping and schools, yet is in a private setting. Come take a look and let's talk possibilities!

Acres: 26.2

School District: Gloversville Sewer: Public Sewer

**6** 

Town: Gloversville
Estimated Taxes: \$7,902

County: Fulton

Property Type: Land

Water: Public

Zoning: Multi Residence