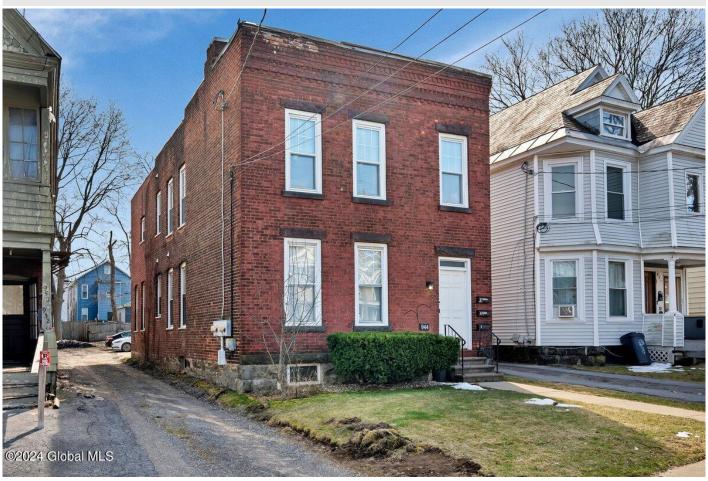

## MLS# - 202415095 - Price: \$299,900

944 Park Avenue, Schenectady, NY

**Description:** Property is being sold as a package with 4 others. This all brick 3 Unit building offers a new roof plus the front down stairs unit was all updated a few short years ago. The back porches/decks are new as well and there is currently laundry in the basement (tenant owns washer/dryer). The driveway to the left of the house is owned by 944...it is NOT a shared driveway. Located right down the street from Union College as well as being on the city bus line.

Acres: 0.12 Bedrooms: 4

Estimated Taxes: \$6,789

Heat: Forced Air, Natural Gas

Exterior: Brick
Parking Spaces: 8

Town: Schenectady

Bathrooms: 3 Full

Water: Public

Property Style: Triplex