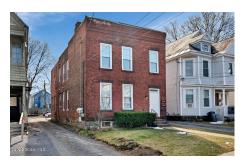

## MLS# - 202415095 - Price: \$299,900

944 Park Avenue, Schenectady, NY

**Description:** Property is being sold as a package with 4 others. This all brick 3 Unit building offers a new roof plus the front down stairs unit was all updated a few short years ago. The back porches/decks are new as well and there is currently laundry in the basement (tenant owns washer/dryer). The driveway to the left of the house is owned by 944...it is NOT a shared driveway. Located right down the street from Union College as well as being on the city bus line.

Acres: 0.12 Bedrooms: 4

Estimated Taxes: \$6,789

Heat: Forced Air, Natural Gas

Exterior: Brick
Parking Spaces: 8

Town: Schenectady

Bathrooms: 3 Full

Water: Public

Property Style: Triplex