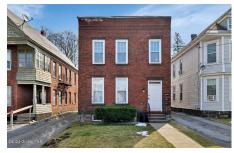

## MLS# - 202415095 - Price: \$299,900

944 Park Avenue, Schenectady, NY

**Description:** Property is being sold as a package with 4 others. This all brick 3 Unit building offers a new roof plus the front down stairs unit was all updated a few short years ago. The back porches/decks are new as well and there is currently laundry in the basement (tenant owns washer/dryer). The driveway to the left of the house is owned by 944...it is NOT a shared driveway. Located right down the street from Union College as well as being on the city bus line.

Acres: 0.12 Bedrooms: 4

Estimated Taxes: \$6,789

Heat: Forced Air, Natural Gas

Exterior: Brick
Parking Spaces: 8

Town: Schenectady

Bathrooms: 3 Full

Water: Public

Property Style: Triplex