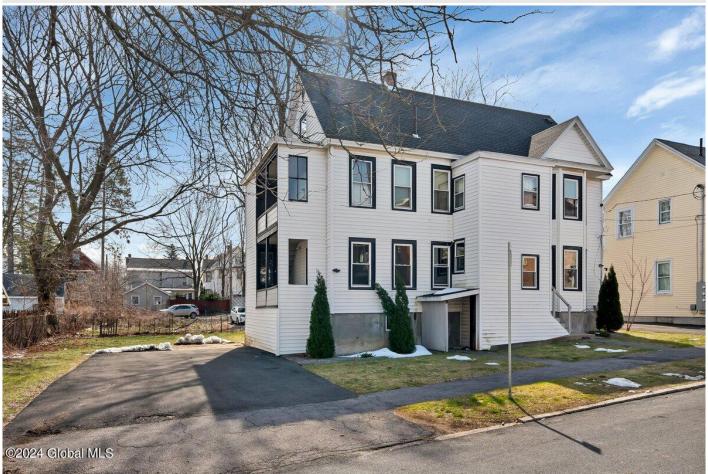

**Description:** property is to be sold in a package with 4 other buildings. This two-unit building has ample off-street parking (paved) and a nice sized yard the tenants love. The siding is low maintenance vinyl and roof is just a few short years old. The downstairs unit was recently remodeled and offers tile floors, large bathroom and walk in pantry. Located on the bus line and just minutes to Union College. Very Low Tax Bill!

Acres: 0.13 Bedrooms: 4

Estimated Taxes: \$4,749

Heat: Hot Water, Natural Gas

Exterior: Vinyl Siding Parking Spaces: 4

Town: Schenectady

Bathrooms: 2 Full

Water: Public

Property Style: Duplex, Duplex-