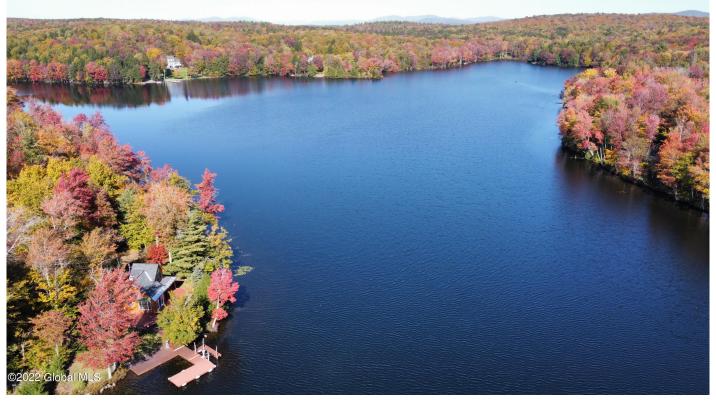

## MLS# - 202415089 - Price: \$225,000

551 Maple Street, Berlin, NY

**Description:** Extremely rare secluded buildable lot with direct waterfront on high elevation lake! This LAKE consists of both Dyken Pond & South Long Pond making it one of the larger lakes in the County! Site has access from Maple St, Pine Ln & East Rd. Boarders a forever wild 20' wide long stretch of land to its north (no neighbors on 1 side) Sale includes permanent right of way to a private shared 35' of lakefront with a beach & possible dock (50' total effective lake front) Plenty of level areas for a year-round home or perfect for affordable quick getaway on a beautiful & pristine body of water. Quick commute to Albany/Troy. Lake is spring feed& pristine. Air quality is second to none! Fishing, boating, etc is at your fingertips! Don't let this one get away! Come see this lake community for yoursel

Acres: 1.46
School District: Berlin
Water: None

Town: Petersburgh
Estimated Taxes: \$479
Sewer: None

Property Type: Land
Lake/River: Dyken Pond
County: Rensselaer

Daniel Davies NYS Licensed Real Estate Broker GRI, ABR, RSPS,SRS,C2EX (518) 656-9068 dan@daviesrealty.net