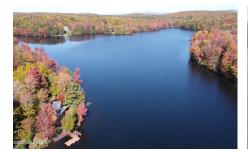

## MLS# - 202415089 - Price: \$225,000

551 Maple Street, Berlin, NY

**Description:** Extremely rare secluded buildable lot with direct waterfront on high elevation lake! This LAKE consists of both Dyken Pond & South Long Pond making it one of the larger lakes in the County! Site has access from Maple St, Pine Ln & East Rd. Boarders a forever wild 20' wide long stretch of land to its north (no neighbors on 1 side) Sale includes permanent right of way to a private shared 35' of lakefront with a beach & possible dock (50' total effective lake front) Plenty of level areas for a year-round home or perfect for affordable quick getaway on a beautiful & pristine body of water. Quick commute to Albany/Troy. Lake is spring feed& pristine. Air quality is second to none! Fishing, boating, etc is at your fingertips! Don't let this one get away! Come see this lake community for yoursel

Acres: 1.46
School District: Berlin
Water: None

Town: Petersburgh
Estimated Taxes: \$479
Sewer: None

Property Type: Land
Lake/River: Dyken Pond
County: Rensselaer

Daniel Davies NYS Licensed Real Estate Broker GRI, ABR, RSPS,SRS,C2EX (518) 656-9068 dan@daviesrealty.net