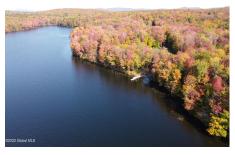

## MLS# - 202415089 - Price: \$225,000

551 Maple Street, Berlin, NY

**Description:** Extremely rare secluded buildable lot with direct waterfront on high elevation lake! This LAKE consists of both Dyken Pond & South Long Pond making it one of the larger lakes in the County! Site has access from Maple St, Pine Ln & East Rd. Boarders a forever wild 20' wide long stretch of land to its north (no neighbors on 1 side) Sale includes permanent right of way to a private shared 35' of lakefront with a beach & possible dock (50' total effective lake front) Plenty of level areas for a year-round home or perfect for affordable quick getaway on a beautiful & pristine body of water. Quick commute to Albany/Troy. Lake is spring feed& pristine. Air quality is second to none! Fishing, boating, etc is at your fingertips! Don't let this one get away! Come see this lake community for yoursel

Acres: 1.46
School District: Berlin
Water: None

Town: Petersburgh
Estimated Taxes: \$479
Sewer: None

Property Type: Land
Lake/River: Dyken Pond
County: Rensselaer

Daniel Davies NYS Licensed Real Estate Broker GRI, ABR, RSPS,SRS,C2EX (518) 656-9068 dan@daviesrealty.net