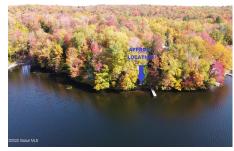

## MLS# - 202415089 - Price: \$225,000

551 Maple Street, Berlin, NY

**Description:** Extremely rare secluded buildable lot with direct waterfront on high elevation lake! This LAKE consists of both Dyken Pond & South Long Pond making it one of the larger lakes in the County! Site has access from Maple St, Pine Ln & East Rd. Boarders a forever wild 20' wide long stretch of land to its north (no neighbors on 1 side) Sale includes permanent right of way to a private shared 35' of lakefront with a beach & possible dock (50' total effective lake front) Plenty of level areas for a year-round home or perfect for affordable quick getaway on a beautiful & pristine body of water. Quick commute to Albany/Troy. Lake is spring feed& pristine. Air quality is second to none! Fishing, boating, etc is at your fingertips! Don't let this one get away! Come see this lake community for yoursel

Acres: 1.46
School District: Berlin
Water: None

Town: Petersburgh
Estimated Taxes: \$479
Sewer: None

Property Type: Land
Lake/River: Dyken Pond
County: Rensselaer

Daniel Davies NYS Licensed Real Estate Broker GRI, ABR, RSPS,SRS,C2EX (518) 656-9068 dan@daviesrealty.net