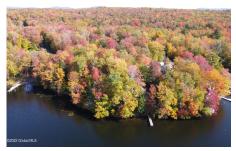

## MLS# - 202415089 - Price: \$225,000

551 Maple Street, Berlin, NY

**Description:** Extremely rare secluded buildable lot with direct waterfront on high elevation lake! This LAKE consists of both Dyken Pond & South Long Pond making it one of the larger lakes in the County! Site has access from Maple St, Pine Ln & East Rd. Boarders a forever wild 20' wide long stretch of land to its north (no neighbors on 1 side) Sale includes permanent right of way to a private shared 35' of lakefront with a beach & possible dock (50' total effective lake front) Plenty of level areas for a year-round home or perfect for affordable quick getaway on a beautiful & pristine body of water. Quick commute to Albany/Troy. Lake is spring feed& pristine. Air quality is second to none! Fishing, boating, etc is at your fingertips! Don't let this one get away! Come see this lake community for yoursel

Acres: 1.46
School District: Berlin
Water: None

Town: Petersburgh
Estimated Taxes: \$479
Sewer: None

Property Type: Land
Lake/River: Dyken Pond
County: Rensselaer

Daniel Davies NYS Licensed Real Estate Broker GRI, ABR, RSPS,SRS,C2EX (518) 656-9068 dan@daviesrealty.net