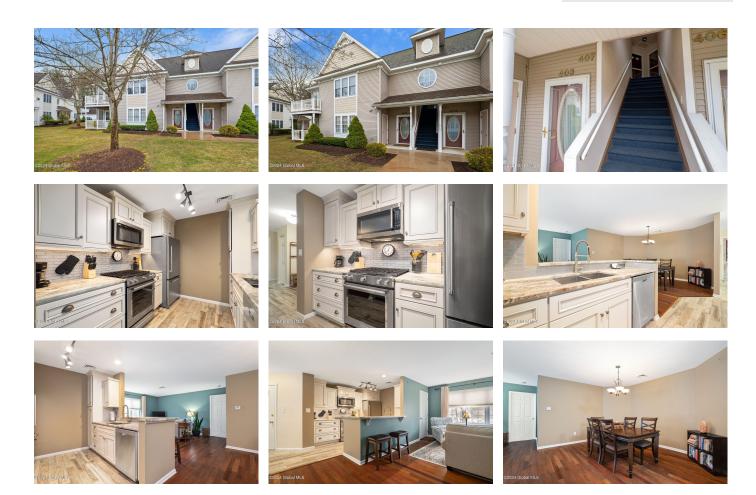

## MLS# - 202415087 - Price: \$250,000

407 Mallards Pond Lane, Guilderland, NY

**Description:** Enjoy maintenance free living in this meticulously maintained 2nd floor Condo at Mallards Pond. Gorgeous updated kitchen featuring granite counter tops, tile back splash, pull out shelving and soft close cabinets, that has the potential to be a 3rd bedroom. Plenty of storage throughout, especially in the oversized laundry room and don't forget the detached garage #16. Albany County taxes in the Guilderland school district.